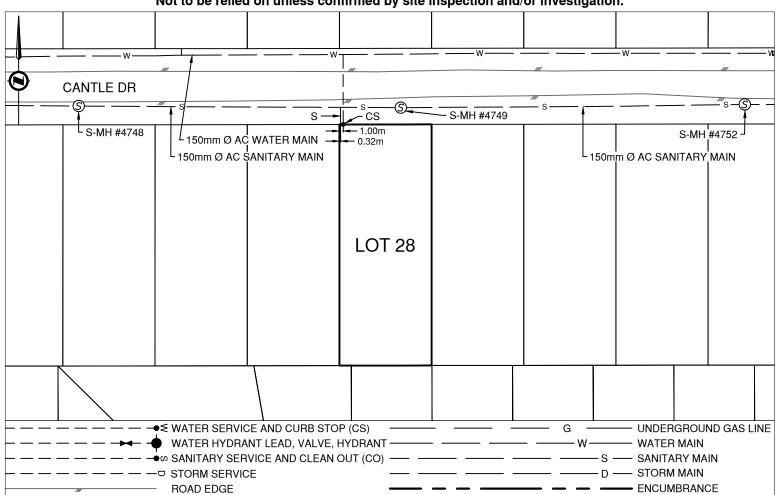

## **Lot Services Sketch**

012140155

PID:

PRINCE GEORGE

Civic Address: 8367 CANTLE DRIVE

Legal Description: Lot: 28 District Lot: 625 Plan: 14430

| Service Type | Diameter<br>(mm) | Material | Invert Elev<br>@ Main (m) | Invert Elev @<br>Property Line (m) | Invert Elev @<br>Service End (m) | Distance into<br>Property (m) | Installation<br>Date |
|--------------|------------------|----------|---------------------------|------------------------------------|----------------------------------|-------------------------------|----------------------|
| Sanitary     | 100              | AC       | -                         | -                                  | -                                | -                             | January 1977         |
| Water        | 19               | COPPER   | -                         | -                                  | -                                | -                             | January 1977         |
| Storm        | N/A              | -        | -                         | -                                  | -                                | -                             | -                    |

| Sanitary Service Connection Location Notes    | Storm Service Connection Location Notes |  |  |
|-----------------------------------------------|-----------------------------------------|--|--|
| Distance from downstream SAN MH #4749: 15.90m | Distance from downstream STM MH #: N/A  |  |  |
| Distance to upstream SAN MH #4748: 69.30m     | Distance to upstream STM MH #: N/A      |  |  |

## Comments:

Sanitary Service is  $\sim$ 0.3m from the North West corner of Lot 28. Curb Stop is  $\sim$ 1.0m from the North West corner of Lot 28. Services are side by side.

Inspection #4229718 completed 2022-06-13.