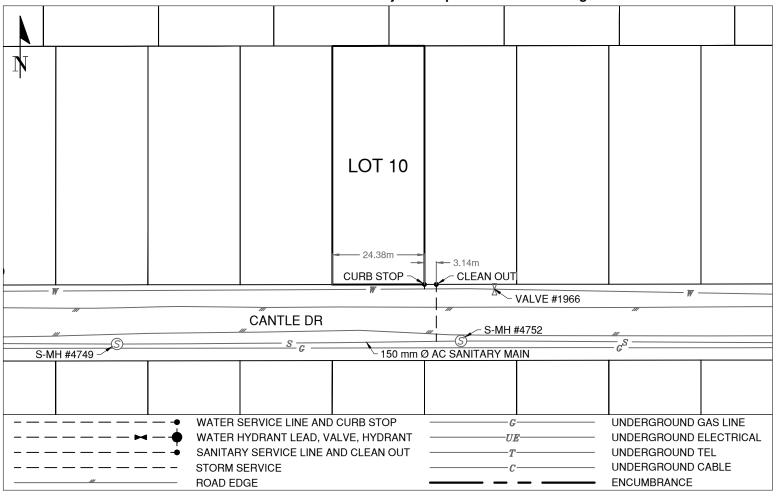

## **Lot Services Sketch**

| PID:   | 012140121 |
|--------|-----------|
| SD/MU: | -         |
| WO:    | -         |

Civic Address: 8346 CANTLE DRIVE

Legal Description: Lot: 10 District Lot: 625 Plan: 14430

| Service Type | Diameter<br>(mm) | Material | Invert Elev<br>@ Main (m) | Invert Elev @<br>Property Line (m) | Invert Elev @<br>Service End (m) | Distance into Property (m) | Installation<br>Date |
|--------------|------------------|----------|---------------------------|------------------------------------|----------------------------------|----------------------------|----------------------|
| Sanitary     | 100              | AC       | -                         | -                                  | -                                | -                          | January 1977         |
| Water        | 19               | COPPER   | -                         | -                                  | -                                | -                          | January 1977         |
| Storm        | N/A              | -        | -                         | -                                  | -                                | -                          | -                    |

| Sanitary Service Connection Location Notes   | Storm Service Connection Location Notes |  |  |
|----------------------------------------------|-----------------------------------------|--|--|
| Distance from downstream SAN MH #4752: 6.50m | Distance from downstream STM MH #: N/A  |  |  |
| Distance to upstream SAN MH #4749: 84.50m    | Distance to upstream STM MH #: N/A      |  |  |

## Comments:

Curb Stop is approximately located on the East property line of Lot 10. Clean Out is ~3.14m from the West property line of Lot 9 and services Lot 10.

Locate Inspection completed 2021-08-16 as per inspection #4207886. CCTV completed 2021-11-08 as per inspection #4214680.