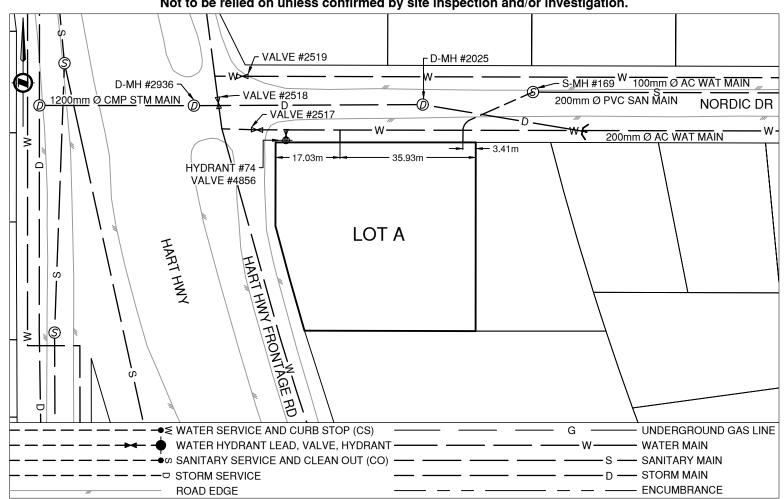

## Comments:

Sanitary Service is ~3.4m West from the Northeast corner of Lot A. Water Service is ~35.9m West from the Northeast corner of Lot A.

Inspection #4219736.

NOT TO SCALE The information contained herein is for internal use only. Not to be relied on unless confirmed by site inspection and/or investigation.