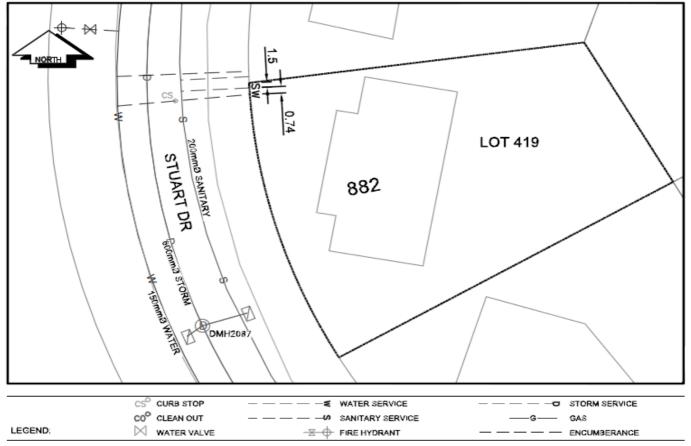

## Civic Address:882 Stuart DriveLegal Description:Lot: 419 District Lot: 936 Plan: 15185

| Service<br>Type                                                                                                        | Diameter<br>(mm) | Material       | Invert Elev<br>at main (m) | Invert Elev at<br>property line (m) | Invert Depth at service end (m) | Distance into<br>property (m) | Installation<br>Date |
|------------------------------------------------------------------------------------------------------------------------|------------------|----------------|----------------------------|-------------------------------------|---------------------------------|-------------------------------|----------------------|
| Sanitary                                                                                                               | 100mm            | AC             | -                          | 598.42                              | 2.28                            | -                             | January 1965         |
| Water                                                                                                                  | 20mm             | Copper         | -                          | -                                   | -                               | -                             | August 1965          |
| Storm                                                                                                                  | N/A              | N/A            | -                          | -                                   | -                               | -                             |                      |
| Distance from downstream San MH1938towards upstream San MH1934Distance from downstream Stm MH-towards upstream Stm MH- |                  |                |                            |                                     | 74.50                           |                               |                      |
| Distance from dov                                                                                                      | vnstream Stm MH  | -              | towards up                 | Stream Stm MH                       | -                               |                               |                      |
| Power                                                                                                                  | Size             | Communications | Size                       | Cable                               | Size                            | Gas                           | Size                 |
| BC Hydro                                                                                                               | -                | Telus          | -                          | Shaw                                | -                               | FortisBC                      | -                    |
| Underground Service                                                                                                    |                  | Undergroun     | d Service                  | Undergrou                           | nd Service                      |                               |                      |
| nstalled by:                                                                                                           |                  |                |                            |                                     |                                 | Survey Date:                  | -                    |