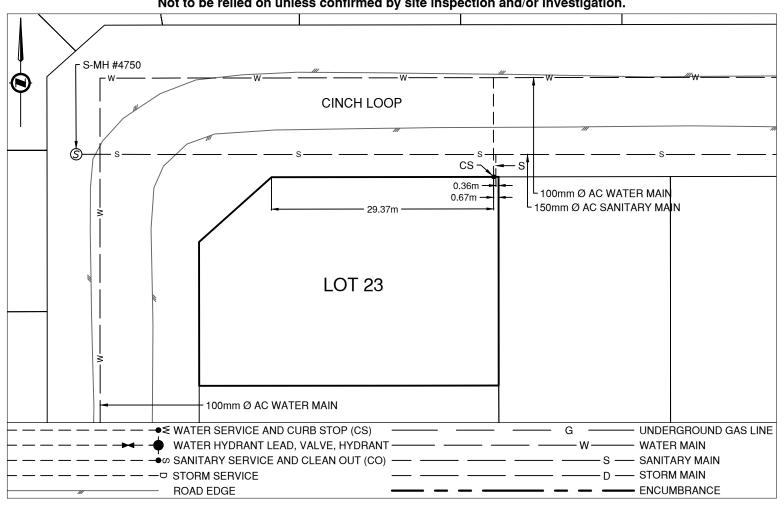

## **Lot Services Sketch**

PID:

012036196

## PRINCE GEORGE

Civic Address: 8380 CINCH LOOP

Legal Description: Lot: 23 District Lot: 624 Plan: 15340

| Service Type | Diameter<br>(mm) | Material | Invert Elev<br>@ Main (m) | Invert Elev @<br>Property Line (m) | Invert Elev @<br>Service End (m) | Distance into Property (m) | Installation<br>Date |
|--------------|------------------|----------|---------------------------|------------------------------------|----------------------------------|----------------------------|----------------------|
| Sanitary     | 100              | AC       | -                         | -                                  | -                                | 3.00                       | December 1980        |
| Water        | Unknown          | Unknown  | -                         | -                                  | -                                | -                          | December 1980        |
| Storm        | N/A              | -        | -                         | -                                  | -                                | -                          | -                    |

| Sanitary Service Connection Location Notes    | Storm Service Connection Location Notes |  |
|-----------------------------------------------|-----------------------------------------|--|
| Distance from downstream SAN MH #4757: 47.48m | Distance from downstream STM MH #: N/A  |  |
| Distance to upstream SAN MH #4750: 55.75m     | Distance to upstream STM MH #: N/A      |  |

## Comments:

Sanitary Service is  $\sim$ 0.4m from the North East corner of Lot 23. Curb Stop is  $\sim$ .7m from the North East corner of Lot 23.

Inspection #4211509 completed 2021-10-06.