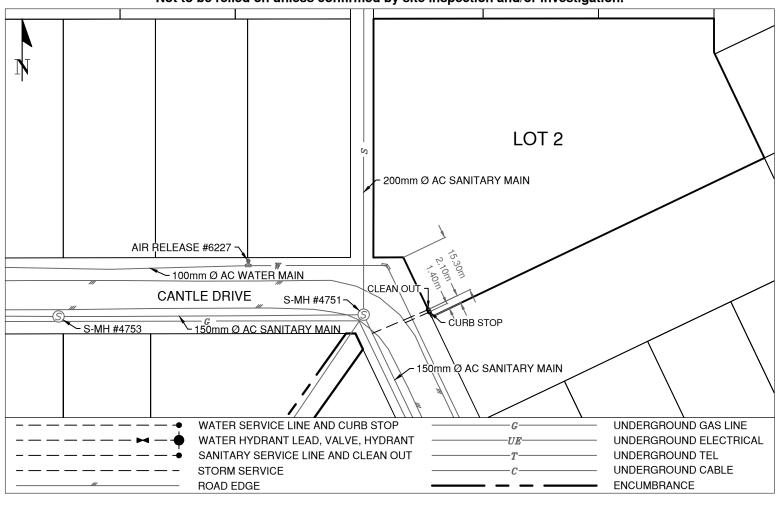

## **Lot Services Sketch**

| PID: | 012008711 |
|------|-----------|
| BU:  | -         |
| WO:  | -         |

Civic Address: 8298 CANTLE DRIVE

Legal Description: Lot: 2 District Lot: 625 Plan: 14430

| Service Type | Diameter<br>(mm) | Material | Invert Elev<br>@ Main (m) | Invert Elev @<br>Property Line (m) | Invert Elev @<br>Service End (m) | Distance into<br>Property (m) | Installation<br>Date |
|--------------|------------------|----------|---------------------------|------------------------------------|----------------------------------|-------------------------------|----------------------|
| Sanitary     | 100              | AC       | Unknown                   | Unknown                            | Unknown                          | Unknown                       | January 1977         |
| Water        | 19               | COPPER   | Unknown                   | Unknown                            | Unknown                          | Unknown                       | January 1977         |
| Storm        | N/A              | -        | -                         | -                                  | -                                | -                             | -                    |

| Sanitary Service Connection Location Notes   | Storm Service Connection Location Notes |  |  |
|----------------------------------------------|-----------------------------------------|--|--|
| Distance from downstream SAN MH #4751: 5.43m | Distance from downstream STM MH #: N/A  |  |  |
| Distance to upstream SAN MH #4755: 96.46m    | Distance to upstream STM MH #: N/A      |  |  |

## Comments:

Locate Inspection completed 2021-08-16 as per inspection #4207899. CCTV Completed 2021-08-11 as per inspection #4207512.

Curb Stop is ~1.4m from the Southern property line of Lot 2. Clean Out is ~2.1m from the Southern property line of Lot 2.