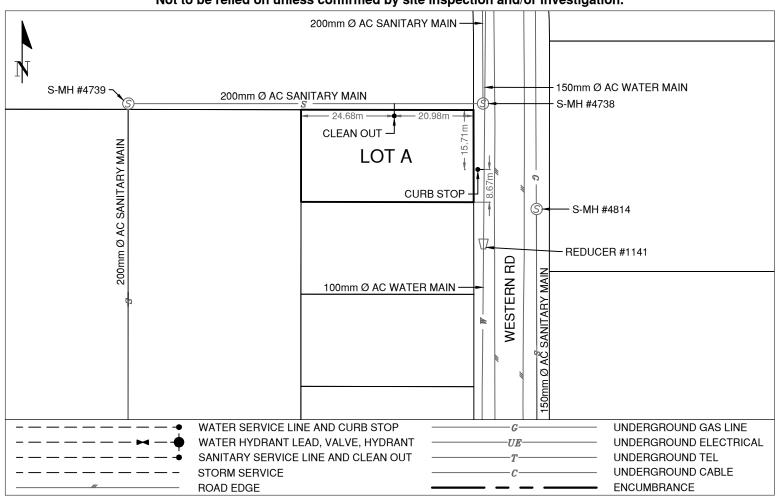

## Lot Services Sketch

PID: 011976411

BU: 314297 / 411197

WO: 5014067 / 5014068

Civic Address: 10221 WESTERN ROAD

Legal Description: Lot: A District Lot: 625 Plan: 15621

| Service Type | Diameter<br>(mm) | Material | Invert Elev<br>@ Main (m) | Invert Elev @<br>Property Line (m) | Invert Elev @<br>Service End (m) | Distance into Property (m) | Installation<br>Date |
|--------------|------------------|----------|---------------------------|------------------------------------|----------------------------------|----------------------------|----------------------|
| Sanitary     | 100              | PVC      | -                         | -                                  | 743.958                          | 1.60                       | August 2019          |
| Water        | 19               | COPPER   | -                         | -                                  | 744.133                          | -                          | August 2019          |
| Storm        | N/A              | -        | -                         | -                                  | -                                | -                          | -                    |

| Sanitary Service Connection Location Notes    | Storm Service Connection Location Notes |  |  |
|-----------------------------------------------|-----------------------------------------|--|--|
| Distance from downstream SAN MH #4739: 70.39m | Distance from downstream STM MH #: N/A  |  |  |
| Distance to upstream SAN MH #4738: 23.45m     | Distance to upstream STM MH #: N/A      |  |  |

## Comments:

Clean Out is ~20.1m from the East property line of Lot A. Curb Stop is ~8.7m from the South property line of Lot A.

CCTV Inspection #4209084 completed 2021-08-27.