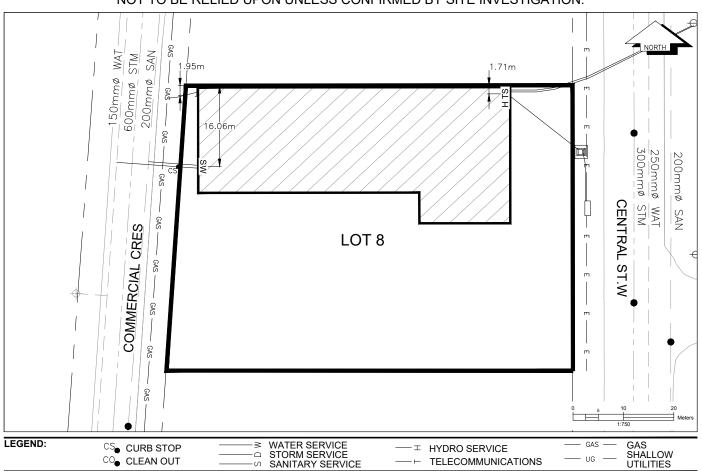

## City of Prince George HISTORY SHEET

| PID:   | 011-976-063 |
|--------|-------------|
| SD/MU: |             |
| WO:    |             |

CIVIC ADDRESS: 1073 CENTRAL STREET W.

LEGAL DESCRIPTION: LOT 8 DISTRICT LOT 936 PLAN 15557

CO CLEAN OUT

| SERVICE<br>TYPE | DIAMETER<br>(mm) | MATERIAL | INVERT ELEV<br>AT MAIN (m) | INVERT ELEV<br>AT PROPERTY<br>LINE (m) | INVERT ELEV<br>AT SERVICE<br>END (m) | COVER AT<br>PROPERTY<br>LINE (m) | DISTANCE INTO<br>PROPERTY (m) | INSTALLATION DATE |
|-----------------|------------------|----------|----------------------------|----------------------------------------|--------------------------------------|----------------------------------|-------------------------------|-------------------|
| SANITARY        | 100              | PVC      | 591.15                     | 596.37                                 | AT BUILDING                          | 2.93                             | AT BUILDING                   | UNKNOWN           |
| WATER           | 50               | COPPER   | -                          | 596.79                                 | AT BUILDING                          | 2.56                             | AT BUILDING                   | JUNE 2022         |
| STORM           | N/A              | N/A      | N/A                        | N/A                                    | N/A                                  | N/A                              | N/A                           | N/A               |

| ELECTRICAL / COMMUNICATIONS / GAS |          |                   |                                   |  |  |  |
|-----------------------------------|----------|-------------------|-----------------------------------|--|--|--|
| TYPE                              | PROVIDER | SIZE AND MATERIAL | LOCATION ( UNDERGROUND/ OVERHEAD) |  |  |  |
| ELECTRICAL                        | BC HYDRO | 100mm             | UNDERGROUND                       |  |  |  |
| COMMUNICATION                     | TELUS    | UNKNOWN           | UNDERGROUND                       |  |  |  |
| COMMUNICATION                     | SHAW     | UNKNOWN           | UNDERGROUND                       |  |  |  |
| GAS                               | FORTISBC | UNKNOWN           | UNDERGROUND                       |  |  |  |

INFORMATION SHEETS: L&M ENGINEERING LIMITED PROJECT NUMBER 1711-05 SURVEY DATE: INSTALLED BY: DATOFF BROS CONSTRUCTION LTD. COMMENTS: SANITARY SERVICE ELEVATIONS ARE FROM THE PREVIOUS LOT HISTORY SHEET AND WERE NOT SURVEYED BY L&M ENGINEERING. TELUS, SHAW, AND FORTIS SERVICES WERE INSTALLED PREVIOUSLY AND LOCATION ARE APPROXIMATE.