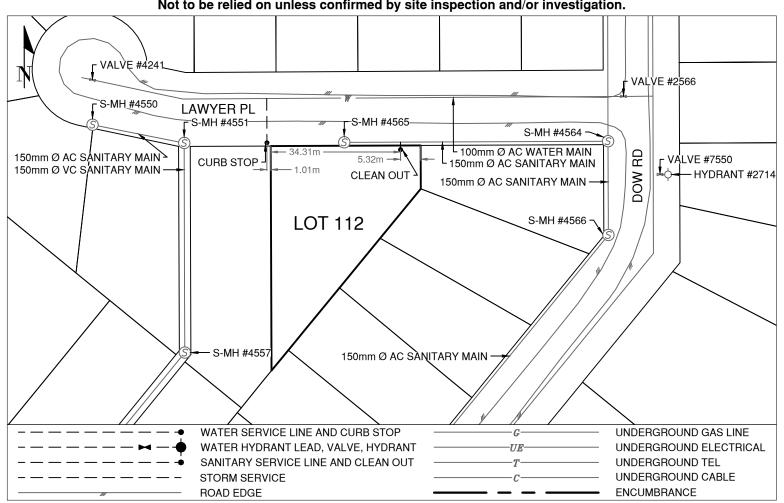

## **Lot Services Sketch**

| PID:   | 011959703 |
|--------|-----------|
| SD/MU: | -         |
| WO:    | -         |

Civic Address: 5468 LAWYER PLACE

Legal Description: Lot: 112 District Lot: 1599 Plan: 15792

| Sanitary Service Connection Location Notes    | Storm Service Connection Location Notes |
|-----------------------------------------------|-----------------------------------------|
| Distance from downstream SAN MH #4564: 54.91m | Distance from downstream STM MH #: N/A  |
| Distance to upstream SAN MH #4565: 14.89m     | Distance to upstream STM MH #: N/A      |

## Comments:

Curb Stop is located ~1.0 m from the West property line heading West. Clean Out is ~5.3m from the East property line of Lot 112.

Horse Shoe Service for Lot 112 and Lot 111. Inspection completed 2020-09 as per Inspection #4143264.