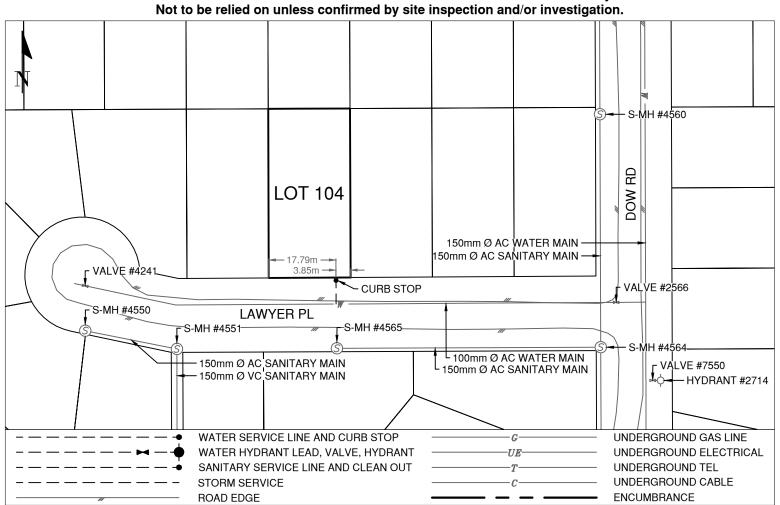

## **Lot Services Sketch**

| PID:   | 011959576 |
|--------|-----------|
| SD/MU: | -         |
| WO:    | -         |

Civic Address: 5487 LAWYER PLACE

Legal Description: Lot: 104 District Lot: 1599 Plan: 15792

## Comments:

Curb Stop is ~3.8m from the East property line of Lot 104. Horse Shoe Service to Lot 104 and Lot 103.

Inspection completed 2020-09 as per Inspection #4143265.