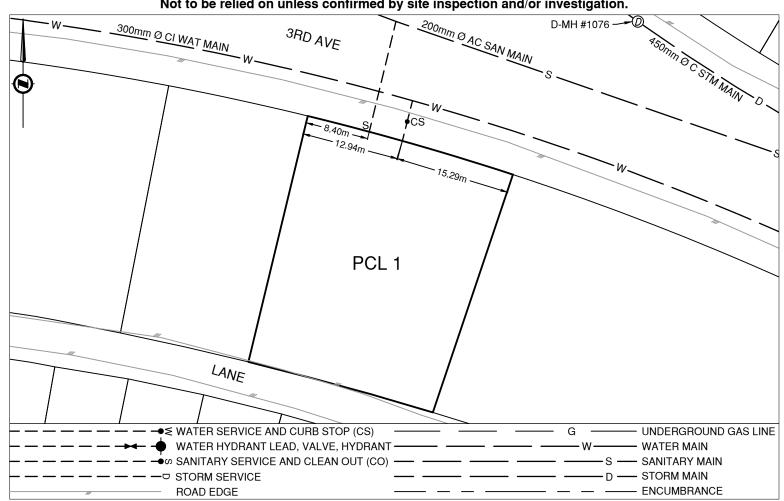

## Comments:

Sanitary Service is ~8.4m East from the Northwest corner of PCL 1. Curb Stop is ~12.9m East from the Northwest corner of PCL 1.

NOT TO SCALE The information contained herein is for internal use only. Not to be relied on unless confirmed by site inspection and/or investigation.