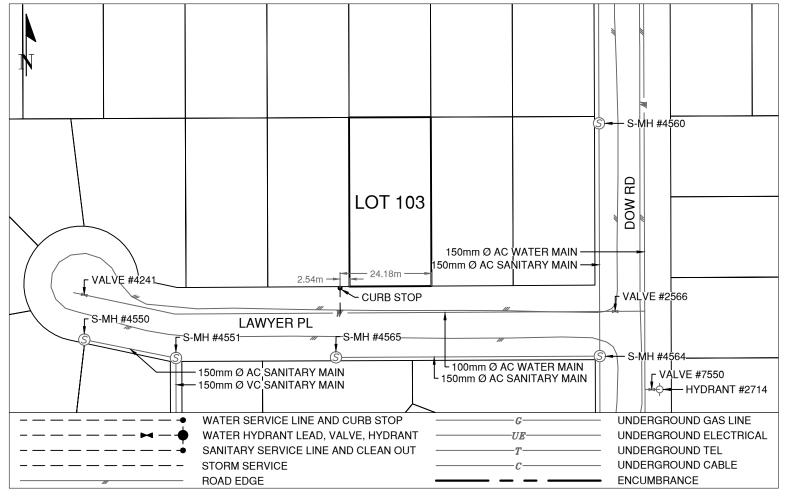

| PID:   | 011941413 |
|--------|-----------|
| SD/MU: | -         |
| WO:    | -         |

## PRINCE GEORGE Civic Address: 5465 LAWYER PLACE Legal Description: Lot: 103 District Lot: 1599 Plan: 15792

| Service Type                                                                      | Diameter<br>(mm)  | Material          | Invert Elev<br>@ Main (m) | Invert Elev @<br>Property Line (m)  |                                    | Invert Elev @<br>Service End (m) | Distance into<br>Property (m) |        |         |  |
|-----------------------------------------------------------------------------------|-------------------|-------------------|---------------------------|-------------------------------------|------------------------------------|----------------------------------|-------------------------------|--------|---------|--|
| Sanitary                                                                          | Unknown           | Unknown           | -                         | -                                   |                                    | -                                | -                             | l      | Unknown |  |
| Water                                                                             | Unknown           | Unknown           | -                         | -                                   |                                    | -                                | -                             | Unkno  |         |  |
| Storm                                                                             | N/A               | -                 | -                         | -                                   |                                    | -                                | -                             | -      |         |  |
| Sanita                                                                            | ry Service Co     | nnection Lo       | cation Notes              |                                     | Si                                 | torm Service Conr                | ection Location               | n Note | s       |  |
| Distance from downstream SAN MH #: Unknown Distance from downstream STM MH #: N/A |                   |                   |                           |                                     |                                    | N/A                              |                               |        |         |  |
| Distance to upstream SAN MH #: Unknown                                            |                   |                   |                           |                                     | Distance to upstream STM MH #: N/A |                                  |                               |        |         |  |
|                                                                                   |                   |                   | Mis                       | cellane                             | ous Utilities                      |                                  |                               |        |         |  |
| Power Communications                                                              |                   |                   |                           |                                     |                                    | Gas                              |                               |        |         |  |
| BC Hydro Tf                                                                       |                   |                   | TELUS                     | TELUS S                             |                                    | haw Cable                        | FortisBC                      |        |         |  |
| Overhead Service Overhead Service                                                 |                   |                   | Ove                       | verhead Service Underground Service |                                    |                                  | ervice                        |        |         |  |
| Installation By:                                                                  | n By: Unknown     |                   |                           |                                     |                                    |                                  | Survey                        | Date:  | 2020-09 |  |
|                                                                                   |                   |                   |                           | Comr                                | nents:                             |                                  | 1                             | I      |         |  |
| Curb Stop is locate                                                               | d ~2.5m from the  | West property lin | e, heading West of        | Lot 103.                            | Horse Shoe Serv                    | vice to Lot 103 & Lot 104        | ŀ.                            |        |         |  |
| Increation complete                                                               | ed 2020-09 as per | Inspection #414   | 3254 & 4143256.           |                                     |                                    |                                  |                               |        |         |  |