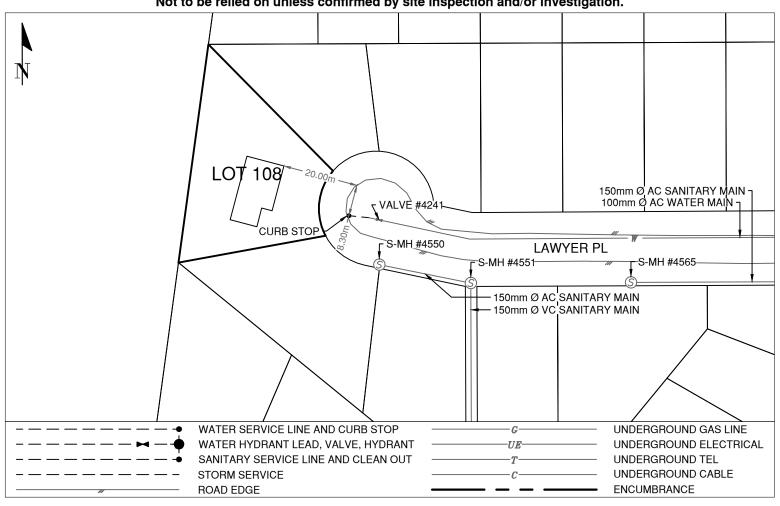

## **Lot Services Sketch**

| PID:   | 011940921 |
|--------|-----------|
| SD/MU: | -         |
| WO:    | -         |

Civic Address: 5574 LAWYER PLACE

Legal Description: Lot: 108 District Lot: 1599 Plan: 15792

| Sanitary Service Connection Location Notes | Storm Service Connection Location Notes |  |  |
|--------------------------------------------|-----------------------------------------|--|--|
| Distance from downstream SAN MH #: Unknown | Distance from downstream STM MH #: N/A  |  |  |
| Distance to upstream SAN MH #: Unknown     | Distance to upstream STM MH #: N/A      |  |  |

## Comments:

Curb Stop is ~20.0m East from the North East house corner and ~8.3m South.

Inspection completed 2020-09 as per Inspection #4143255.