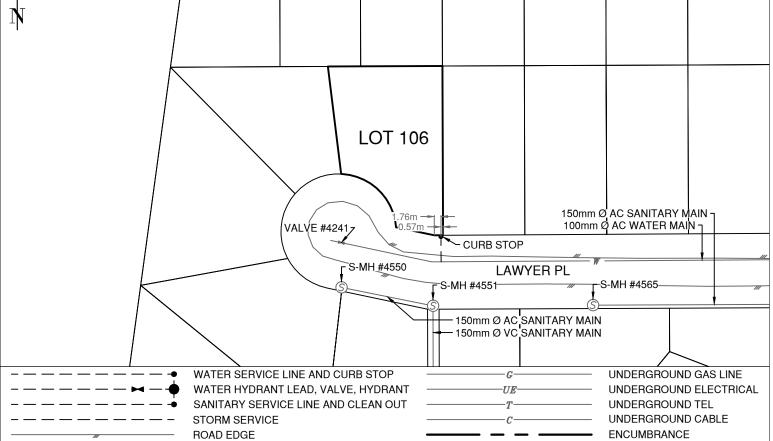

## PRINCE GEORGE Civic Address: 5521 LAWYER PLACE Legal Description: Lot: 106 District Lot: 1599 Plan: 15792

| Service Type                               | Diameter<br>(mm)  | Material           | Invert Elev<br>@ Main (m) |                  | ert Elev @<br>rty Line (m)             | Invert Elev @<br>Service End (m)           | Distance<br>Property |             | stallation<br>Date |  |
|--------------------------------------------|-------------------|--------------------|---------------------------|------------------|----------------------------------------|--------------------------------------------|----------------------|-------------|--------------------|--|
| Sanitary                                   | Unknown           | Unknown            | -                         | -                |                                        | -                                          | -                    |             | Unknown            |  |
| Water                                      | Unknown           | Unknown            | -                         | -                |                                        | -                                          | -                    |             | Unknown            |  |
| Storm                                      | N/A               | -                  | -                         | -                |                                        | -                                          | -                    | -           |                    |  |
| Sanita                                     | ry Service Co     | nnection Lo        | cation Notes              |                  | S                                      | torm Service Con                           | nection Loc          | cation Note | es                 |  |
| Distance from downstream SAN MH #: Unknown |                   |                    |                           |                  | Distance from downstream STM MH #: N/A |                                            |                      |             |                    |  |
| Distance to upstream SAN MH #: Unknown     |                   |                    |                           |                  | Distance to upstream STM MH #: N/A     |                                            |                      |             |                    |  |
|                                            |                   |                    | Mis                       | cellane          | ous Utilities                          |                                            |                      |             |                    |  |
| Power Communications                       |                   |                    |                           | Cable            |                                        | Gas                                        |                      |             |                    |  |
| BC Hydro TELUS                             |                   |                    |                           | Shaw Cable       |                                        |                                            | FortisBC             |             |                    |  |
| Overhead Service Overhead Service          |                   |                    |                           | Overhead Service |                                        |                                            | Underground Service  |             |                    |  |
| Installation By:                           | Inknown           |                    |                           |                  |                                        | Survey Date: 2020-0                        |                      |             | 2020-09            |  |
|                                            |                   |                    |                           | Comr             | nents:                                 |                                            | ·                    |             |                    |  |
| Curb Stop is located                       | d ~0.6m from the  | East property line | e of Lot 106. Horse       | Shoe Ser         | vice to Lot 106 a                      | and Lot 105.                               |                      |             |                    |  |
| Inspection complete                        | ed 2020-09 as per | Inspection #414    | 3262.                     |                  |                                        |                                            |                      |             |                    |  |
|                                            |                   |                    |                           |                  |                                        | n is for internal us<br>ction and/or inves |                      |             |                    |  |
| IN                                         |                   |                    |                           |                  |                                        |                                            |                      |             |                    |  |