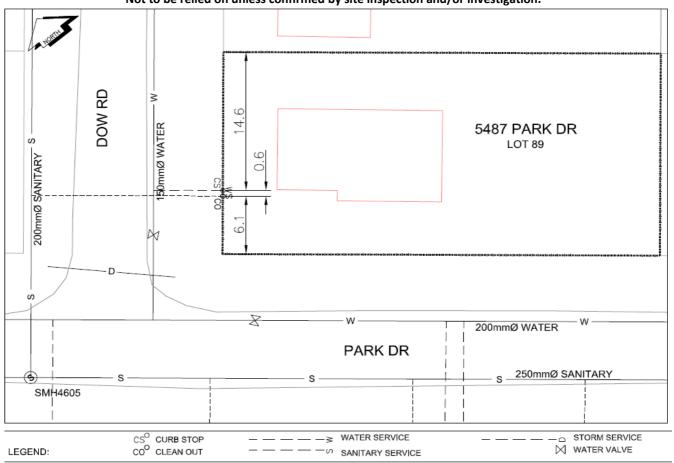

## **Civic Address:** 5487 Park Dr Legal Description: Lot: 89 District Lot: 1599 Plan: 15792

| Service<br>Type                                                                                                           | Diameter<br>(mm) | Material       | Invert Elev<br>at main (m) | Invert Elev at<br>property line (m) | Invert Elev at service end (m) | Distance into<br>property (m) | Installation<br>Date |
|---------------------------------------------------------------------------------------------------------------------------|------------------|----------------|----------------------------|-------------------------------------|--------------------------------|-------------------------------|----------------------|
| Sanitary                                                                                                                  | 100mm            | PVC            | -                          | -                                   | -                              | -                             | -                    |
| Water                                                                                                                     | 20mm             | Copper         | -                          | -                                   | -                              | -                             |                      |
| Storm                                                                                                                     | N/A              | N/A            | -                          | -                                   | -                              | -                             |                      |
| Distance from downstream San MH - towards upstream San MH -   Distance from downstream Stm MH - towards upstream Stm MH - |                  |                |                            |                                     |                                |                               |                      |
| Power                                                                                                                     | Size             | Communications | Size                       | Cable                               | Size                           | Gas                           | Size                 |
| BC Hydro                                                                                                                  | -                | Telus          | -                          | Shaw                                | -                              | FortisBC                      | -                    |
| Overhea                                                                                                                   | d Service        | Overhead       | Service                    | Overhead                            | Service                        |                               |                      |
| Installed by: City of Prince George forces                                                                                |                  |                |                            |                                     |                                | Survey Date:                  | -                    |