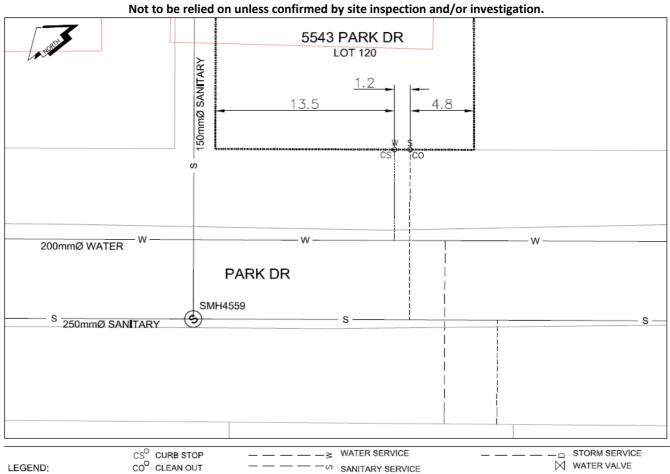

## 011940719 PID: **History Sheet** SD/MU:

Civic Address: 5543 Park Dr

Legal Description: Lot: 120 District Lot: 1599 Plan: 15792

| Service<br>Type | Diameter<br>(mm) | Material | Invert Elev<br>at main (m) | Invert Elev at property line (m) | Invert Elev at service end (m) | Distance into property (m) | Installation<br>Date |
|-----------------|------------------|----------|----------------------------|----------------------------------|--------------------------------|----------------------------|----------------------|
| Sanitary        | 100mm            | PVC      | -                          | -                                | -                              | -                          | -                    |
| Water           | 20mm             | Copper   | -                          | -                                | -                              | -                          |                      |
| Storm           | N/A              | N/A      | -                          | -                                | -                              | -                          |                      |

| Service Connection Location     |      |                         |      |       | Storm (m) |
|---------------------------------|------|-------------------------|------|-------|-----------|
| Distance from downstream San MH | 4605 | towards upstream San MH | 4559 | 50.90 |           |
| Distance from downstream Stm MH | -    | towards upstream Stm MH | -    |       |           |