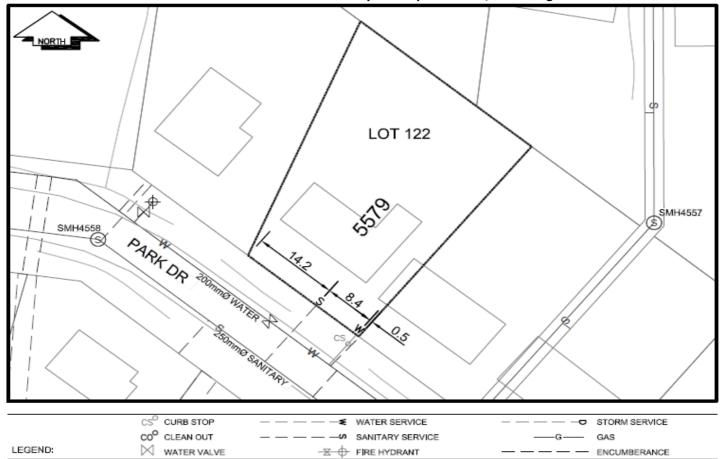

## Civic Address:5579 Park DrLegal Description:Lot: 122 District Lot: 1599 Plan: 15792

| Service<br>Type                 | Diameter<br>(mm) | Material              | Invert Elev<br>at main (m)   | Invert Elev at<br>property line (m) | Invert Elev at<br>service end (m) | Distance into<br>property (m) | Installation<br>Date |
|---------------------------------|------------------|-----------------------|------------------------------|-------------------------------------|-----------------------------------|-------------------------------|----------------------|
| Sanitary                        | 100mm            | Vit                   | -                            | -                                   | -                                 | -                             | January 1995         |
| Water                           | 20mm             | Copper                | -                            | -                                   | -                                 | -                             | January 1995         |
| Storm                           | N/A              | N/A                   | -                            | -                                   | -                                 | -                             |                      |
| Service Connection Location     |                  |                       |                              |                                     |                                   | Sanitary (m)                  | Storm (m)            |
| Distance from downstream San MH |                  | 4559                  | towards upstream San MH 4558 |                                     | 32.79                             |                               |                      |
| Distance from dov               | wnstream Stm MH  | -                     | towards upstream Stm MH -    |                                     |                                   |                               |                      |
| Power                           | Size             | Communications        | Size                         | Cable                               | Size                              | Gas                           | Size                 |
| BC Hydro                        | -                | Telus                 | -                            | Shaw                                | -                                 | FortisBC                      | -                    |
| Overhead Service                |                  | Overhead Service      |                              | Overhead Service                    |                                   |                               |                      |
| nstalled by:                    |                  |                       |                              |                                     |                                   | Survey Date:                  | -                    |
| Comments:                       | Water and Sanita | ary service confirmed | d May 02, 2017               |                                     |                                   |                               | •                    |