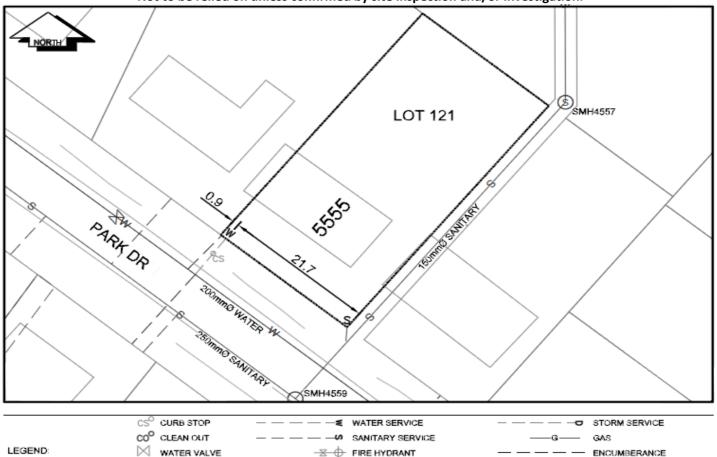

## Civic Address:5555 Park DrLegal Description:Lot: 121 District Lot: 1599 Plan: 15792

| Service<br>Type                                             | Diameter<br>(mm)  | Material            | Invert Elev<br>at main (m)   | Invert Elev at<br>property line (m) | Invert Elev at service end (m) | Distance into<br>property (m) | Installation<br>Date |
|-------------------------------------------------------------|-------------------|---------------------|------------------------------|-------------------------------------|--------------------------------|-------------------------------|----------------------|
| Sanitary                                                    | 100mm             | Vit                 | -                            | -                                   | -                              | -                             | January 1995         |
| Water                                                       | 20mm              | Copper              | -                            | -                                   | -                              | -                             | January 1995         |
| Storm                                                       | N/A               | N/A                 | -                            | -                                   | -                              | -                             |                      |
| Service Connection Location                                 |                   |                     |                              |                                     |                                | Sanitary (m)                  | Storm (m)            |
| Distance from do                                            | wnstream San MH   | 4559                | towards upstream San MH 4557 |                                     |                                | 11.45                         |                      |
| Distance from downstream Stm MH - towards upstream Stm MH - |                   |                     |                              |                                     |                                |                               |                      |
| Power                                                       | Size              | Communications      | Size                         | Cable                               | Size                           | Gas                           | Size                 |
| BC Hydro                                                    | -                 | Telus               | -                            | Shaw                                | -                              | FortisBC                      | -                    |
| Overhead Service Overhead Service Overhead Service          |                   |                     |                              |                                     |                                |                               |                      |
| Installed by:                                               |                   |                     |                              |                                     |                                | Survey Date:                  | -                    |
| Comments:                                                   | Water service cor | nfirmed May 02, 201 | .7                           |                                     |                                |                               | -                    |

NOT TO SCALE The information contained herein is for internal use only. Not to be relied on unless confirmed by site inspection and/or investigation.