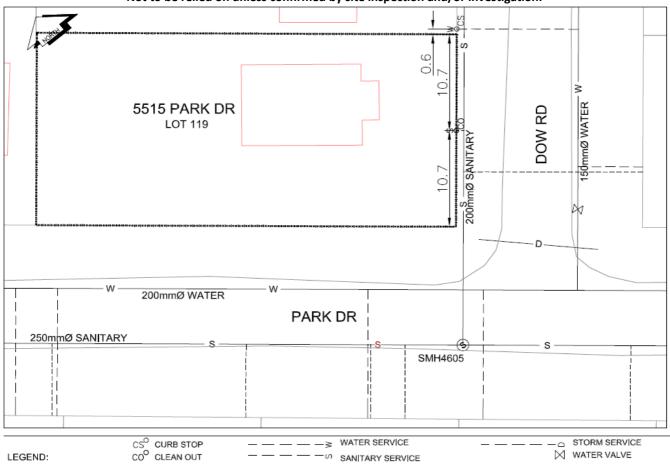

## City of Prince George **History Sheet**

| 011940808 | PID:   |
|-----------|--------|
|           | SD/MU: |
|           | WO:    |

Civic Address: 5515 Park Dr

Legal Description: Lot: 119 District Lot: 1599 Plan: 15792

| Service<br>Type | Diameter<br>(mm) | Material | Invert Elev<br>at main (m) | Invert Elev at property line (m) | Invert Elev at service end (m) | Distance into property (m) | Installation<br>Date |
|-----------------|------------------|----------|----------------------------|----------------------------------|--------------------------------|----------------------------|----------------------|
| Sanitary        | 100mm            | PVC      | -                          | -                                | -                              | -                          | -                    |
| Water           | 20mm             | Copper   | -                          | -                                | -                              | -                          |                      |
| Storm           | N/A              | N/A      | -                          | -                                | -                              | -                          |                      |

| Service Connection Location     |   |                         |   | Sanitary (m) | Storm (m) |
|---------------------------------|---|-------------------------|---|--------------|-----------|
| Distance from downstream San MH | - | towards upstream San MH | - | -            |           |
| Distance from downstream Stm MH | - | towards upstream Stm MH | - |              |           |

| Installed by: | City of Prince George forces        | Survey Date: | 1 |
|---------------|-------------------------------------|--------------|---|
| Comments:     | Standpipe is on neighbor's property |              |   |

NOT TO SCALE The information contained herein is for internal use only. Not to be relied on unless confirmed by site inspection and/or investigation.