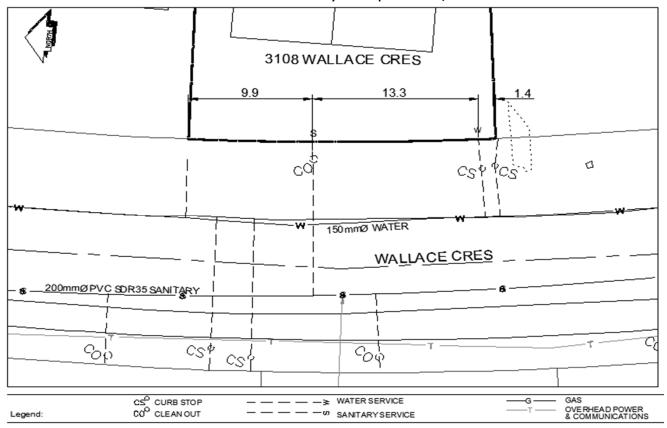

## City of Prince George **History Sheet**

| PID:   | 011937602 |
|--------|-----------|
| SD/MU: |           |
| WO:    |           |

Survey Date:

August 2014

## Civic Address:3108 Wallace CresLegal Description:Lot: 45 District Lot: 4046 Plan: 23142

| Service<br>Type | Diameter | Material | Invert Elev<br>at main | Invert Elev at<br>property line | Invert Elev<br>service end | Distance into<br>property | Installation<br>Date |
|-----------------|----------|----------|------------------------|---------------------------------|----------------------------|---------------------------|----------------------|
| Sanitary        | 100mm    | PVC      | 777.24                 | -                               | 778.01                     | -0.90                     | August 2014          |
| Water           | 20mm     | Copper   | -                      | -                               | -                          | -                         |                      |
| Storm           | N/A      | N/A      | -                      | -                               | -                          | -                         |                      |

| Distance from dov                 | nstream San MH                                              | 5343 towards upstream San MH |           | 5342  | 47.4m |          |      |
|-----------------------------------|-------------------------------------------------------------|------------------------------|-----------|-------|-------|----------|------|
| Distance from dow                 | Distance from downstream Stm MH - towards upstream Stm MH - |                              | -         |       |       |          |      |
| Power                             | Size                                                        | Communications               | Size      | Cable | Size  | Gas      | Size |
| BC Hydro                          | -                                                           | Telus                        | -         | Shaw  | -     | FortisBC | -    |
| Overhead Service Overhead Service |                                                             | Overhea                      | d Service |       |       |          |      |