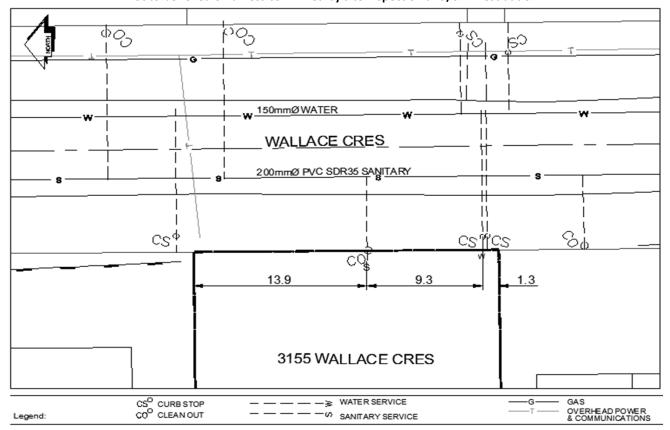

## Civic Address:3155 Wallace CresLegal Description:Lot: 50 District Lot: 4046 Plan: 23142

| Service<br>Type                                                   | Diameter        | Material       | Invert Elev<br>at main | Invert Elev at<br>property line | Invert Elev<br>service end | Distance into<br>property | Installation<br>Date |
|-------------------------------------------------------------------|-----------------|----------------|------------------------|---------------------------------|----------------------------|---------------------------|----------------------|
| Sanitary                                                          | 100mm           | PVC            | 773.95                 | 776.75                          | 777.10                     | 0.83                      | August 2014          |
| Water                                                             | 20mm            | Copper         | -                      | -                               | -                          | -                         |                      |
| Storm                                                             | N/A             | N/A            | -                      | -                               | -                          | -                         |                      |
| Service Connectio                                                 | Sanitary        | Storm          |                        |                                 |                            |                           |                      |
| Distance from downstream San MH 5339 towards upstream San MH 5340 |                 |                |                        | 5340                            | -                          |                           |                      |
| Distance from do                                                  | wnstream Stm MH | -              | towards upst           | ream Stm MH                     | -                          |                           |                      |
| Power                                                             | Size            | Communications | Size                   | Cable                           | Size                       | Gas                       | Size                 |