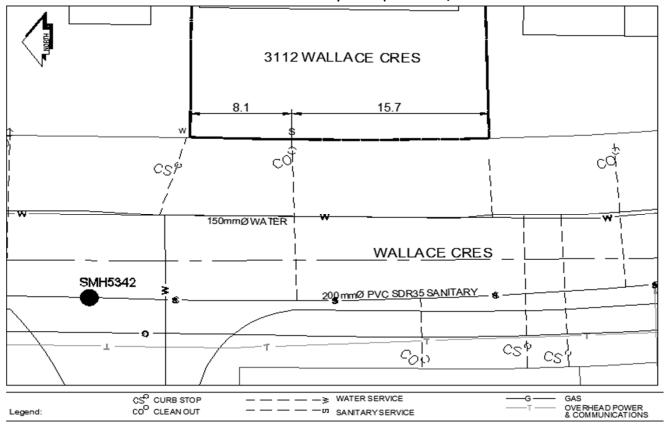

## Civic Address:3112 Wallace CresLegal Description:Lot: 46 District Lot: 4046 Plan: 23142

| Service<br>Type | Diameter | Material | Invert Elev<br>at main | Invert Elev at property line | Invert Elev<br>service end | Distance into<br>property | Installation<br>Date |
|-----------------|----------|----------|------------------------|------------------------------|----------------------------|---------------------------|----------------------|
| Sanitary        | 100mm    | PVC      | 778.56                 | -                            | 778.75                     | -1.10                     | August 2014          |
| Water           | 20mm     | Copper   | -                      | -                            | -                          | -                         |                      |
| Storm           | N/A      | N/A      | -                      | -                            | -                          | -                         |                      |
|                 |          |          |                        |                              |                            |                           |                      |

| Service Connection                   | Location        |                |                         |              |                  | Sanitary | Storm |
|--------------------------------------|-----------------|----------------|-------------------------|--------------|------------------|----------|-------|
| Distance from downstream San MH 5343 |                 | 5343           | towards upstream San MH |              | 5342             | 73.8m    |       |
| Distance from dow                    | vnstream Stm MH | -              | towards ups             | tream Stm MH |                  |          |       |
| Power                                | Size            | Communications | Size                    | Cable        | Size             | Gas      | Size  |
| BC Hydro                             | -               | Telus          | -                       | Shaw         | -                | FortisBC | -     |
| Overhead Service                     |                 | Overhead       | Overhead Service        |              | Overhead Service |          |       |