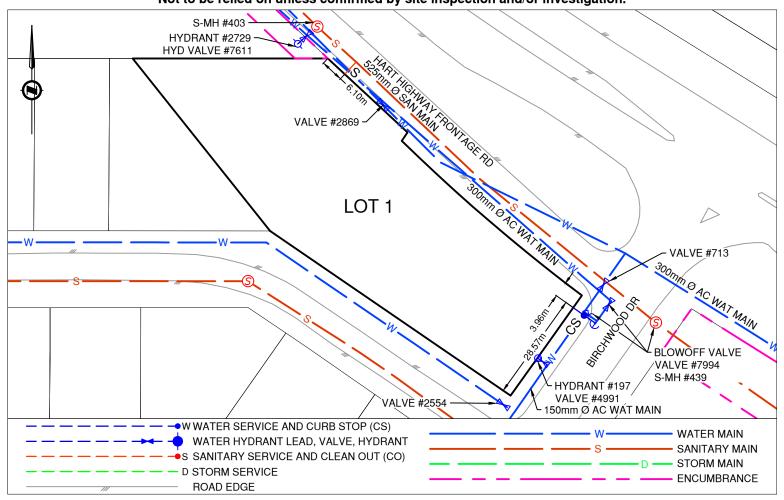

## **Lot Services Sketch**

PID:

011933518

Civic Address: 6499, 6491, 6487, 6479, 6477, 6475, 6473, 6451, 6449, 6437 HART HWY

Legal Description: Lot: 1 District Lot: 4047 Plan: PL15861

| Service Type | Diameter<br>(mm) | Material | Invert Elev<br>@ Main (m) | Invert Elev @<br>Property Line (m) | Invert Elev @<br>Service End (m) | Distance into<br>Property (m) | Installation<br>Date |
|--------------|------------------|----------|---------------------------|------------------------------------|----------------------------------|-------------------------------|----------------------|
| Sanitary     | 150              | AC       | -                         | -                                  | -                                | -                             | January 1978         |
| Water        | 50               | COPPER   | 730.72                    | -                                  | -                                | -                             | June 2016            |
| Storm        | N/A              | -        | -                         | -                                  | -                                | -                             | -                    |

| Sanitary Service Connection Location Notes    | Storm Service Connection Location Notes |  |  |
|-----------------------------------------------|-----------------------------------------|--|--|
| Distance from downstream SAN MH #439: 105.10m | Distance from downstream STM MH #: N/A  |  |  |
| Distance to upstream SAN MH #403: 13.90m      | Distance to upstream STM MH #: N/A      |  |  |

## Comments:

Sanitary Service is ~6.1m Southeast from the Northeast corner of Lot 1. Water Service is ~4.0m Southwest from the East corner of Lot 1.

## NOT TO SCALE The information contained herein is for internal use only. Not to be relied on unless confirmed by site inspection and/or investigation.