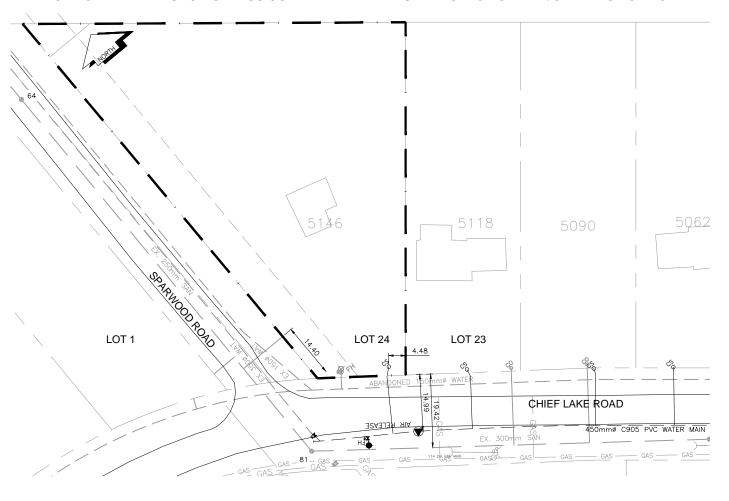

## City of Prince George HISTORY SHEET

| PID:                    | 011922389        |                 |                        |        |                          | Scale                 | : 1:1000 | )       |                                     |
|-------------------------|------------------|-----------------|------------------------|--------|--------------------------|-----------------------|----------|---------|-------------------------------------|
| Legal:                  | 24               |                 |                        |        |                          | D.L.:                 | 2424     |         | PLAN: 10807                         |
| Address:                | 5146 CHIEF LA    | KE RO           | AD                     |        |                          |                       |          |         |                                     |
| Sanitary                | Connection: 1664 | 12              | SIZE:                  | 100mmØ | MATERIAL:                | PVC                   | INV.     | 763.67m | CONNECTED                           |
| Water Co                | onnection:       |                 | SIZE:                  | 19mmØ  | MATERIAL:                | COPPER                | INV.     | 761.38m | CONNECTED                           |
| Storm Co                | onnection:       |                 | SIZE                   |        | MATERIAL                 |                       | INV.     |         |                                     |
| Cash Re                 | ceipt No's:      |                 |                        | WATER  |                          | SANITARY              |          |         | STORM                               |
| CURB FROM PROPERTY LINE |                  |                 |                        |        | PAVEMENT WIDTH           |                       |          |         |                                     |
| HYDRO                   | _                |                 |                        |        |                          | O/H CONNECTION        |          |         |                                     |
| TELEPH                  | ONE -            |                 |                        |        | O/H CONNECTION           |                       |          |         |                                     |
| GAS                     | -                |                 |                        |        |                          |                       |          |         |                                     |
| Informati               | on Sheets:       |                 | -                      |        |                          |                       |          |         |                                     |
| Commen                  | nts:             | cs <sup>o</sup> | CURB STOP<br>CLEAN OUT |        | ———≽ WATER<br>——∽ SANITA | SERVICE<br>RY SERVICE |          |         | —— GAS —— GAS<br>—— E —— ELECTRICAL |

## THE INFORMATION CONTAINED HEREIN IS FOR INTERNAL USE ONLY. NOT TO BE RELIED UPON UNLESS CONFIRMED BY THE SITE INSPECTION AND/OR INVESTIGATION

| SANITARY, STORM & WATER SERVICE INVERTS                                                             | SANITARY | WATER   | STORM |
|-----------------------------------------------------------------------------------------------------|----------|---------|-------|
| 1. Distance from San. M.H. <u>85</u> toward San. M.H. <u>81</u> to lot service connection point is: | 28.27m   |         |       |
|                                                                                                     |          |         |       |
| 2. Main Size at connection point is                                                                 | 100mmØ   | 19mmØ   |       |
| 3. Obvert of main at conn. stub point is                                                            |          | 761.40m |       |
| 4. Obvert at service end is                                                                         |          | 761.40m |       |
| 5. Cover at property line in meters                                                                 |          |         |       |
| 6. Survey Date: NOV 2014 Book Ref.:1035-55 By:L&M                                                   |          |         |       |
|                                                                                                     |          |         |       |
|                                                                                                     |          |         |       |
|                                                                                                     |          |         |       |
|                                                                                                     |          |         |       |
|                                                                                                     |          |         |       |
|                                                                                                     |          |         |       |
|                                                                                                     |          |         |       |
|                                                                                                     |          |         |       |
| SANITARY HISTORY:                                                                                   |          |         |       |
|                                                                                                     |          |         |       |
| DATE INSTALLED: -                                                                                   |          |         |       |
| INSTALLED BY: -                                                                                     |          |         |       |
|                                                                                                     |          |         |       |
|                                                                                                     |          |         |       |
|                                                                                                     |          |         |       |
|                                                                                                     |          |         |       |
|                                                                                                     |          |         |       |
|                                                                                                     |          |         |       |
|                                                                                                     |          |         |       |
|                                                                                                     |          |         |       |
| WATER HISTORY:                                                                                      |          |         |       |
| DATE INSTALLED: SEPT 2014                                                                           |          |         |       |
| INSTALLED BY: CoPG                                                                                  |          |         |       |
|                                                                                                     |          |         |       |
|                                                                                                     |          |         |       |
|                                                                                                     |          |         |       |
|                                                                                                     |          |         |       |
|                                                                                                     |          |         |       |
|                                                                                                     |          |         |       |
|                                                                                                     |          |         |       |
|                                                                                                     |          |         |       |
|                                                                                                     |          |         |       |
|                                                                                                     |          |         |       |
| STORM HISTORY:                                                                                      |          |         |       |
| DATE INSTALLED: -                                                                                   |          |         |       |
| INSTALLED BY: -                                                                                     |          |         |       |
|                                                                                                     |          |         |       |
|                                                                                                     |          |         |       |
|                                                                                                     |          |         |       |
|                                                                                                     |          |         |       |
|                                                                                                     |          |         |       |
|                                                                                                     |          |         |       |