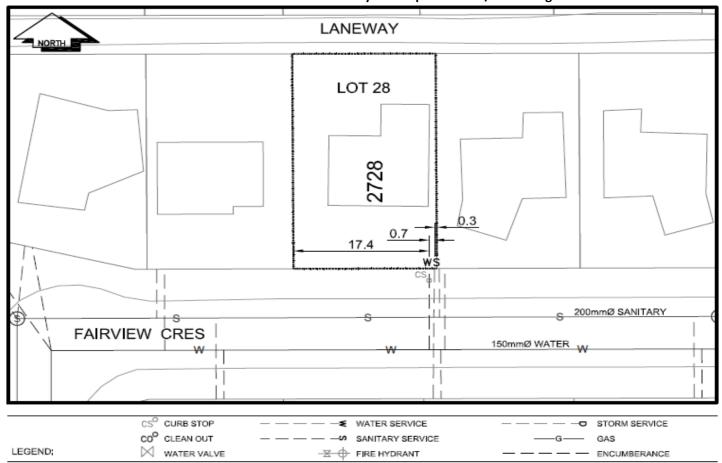

## Civic Address:2728 Fairview CresLegal Description:Lot: 28 District Lot: 8175 Plan: 16074

| Service<br>Type                                             | Diameter<br>(mm)  | Material            | Invert Elev<br>at main (m)   | Invert Elev at<br>property line (m) | Invert Elev at<br>service end (m) | Distance into<br>property (m) | Installation<br>Date |
|-------------------------------------------------------------|-------------------|---------------------|------------------------------|-------------------------------------|-----------------------------------|-------------------------------|----------------------|
| Sanitary                                                    | 100mm             | AC                  | -                            | 588.66                              | -                                 | -                             | January 1966         |
| Water                                                       | 20mm              | Copper              | -                            | -                                   | -                                 | -                             | January 1966         |
| Storm                                                       | N/A               | N/A                 | -                            | -                                   | -                                 | -                             |                      |
| Service Connection Location                                 |                   |                     |                              |                                     |                                   | Sanitary (m)                  | Storm (m)            |
| Distance from downstream San MH                             |                   | 3840                | towards upstream San MH 3829 |                                     |                                   | 36.31                         |                      |
| Distance from downstream Stm MH - towards upstream Stm MH - |                   |                     |                              |                                     |                                   |                               |                      |
| Power                                                       | Size              | Communications      | Size                         | Cable                               | Size                              | Gas                           | Size                 |
| BC Hydro                                                    | -                 | Telus               | -                            | Shaw                                | -                                 | FortisBC                      | -                    |
| Overhead Service                                            |                   | Overhead Service    |                              | Overhead Service                    |                                   |                               |                      |
| nstalled by:                                                |                   |                     |                              |                                     |                                   | Survey Date:                  | -                    |
| Comments:                                                   | Water convice los | ation confirmed Apr | 112 2017                     |                                     |                                   |                               |                      |