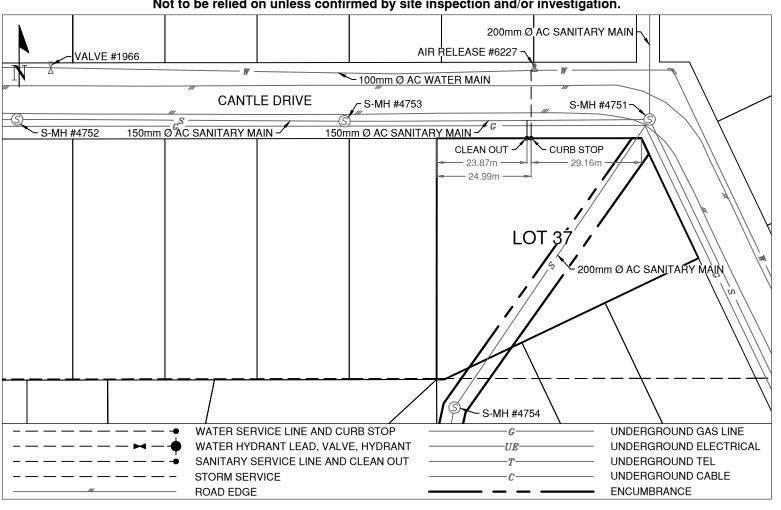

## **Lot Services Sketch**

| PID:   | 011897643 |
|--------|-----------|
| SD/MU: | N/A       |
| WO:    | N/A       |

Civic Address: 8315 CANTLE DRIVE

Legal Description: Lot: 37 District Lot: 625 Plan: 14430 REM

| Sanitary Service Connection Location Notes    | Storm Service Connection Location Notes |  |  |
|-----------------------------------------------|-----------------------------------------|--|--|
| Distance from downstream SAN MH #4751: 32.44m | Distance from downstream STM MH #: N/A  |  |  |
| Distance to upstream SAN MH #4753: 48.26m     | Distance to upstream STM MH #: N/A      |  |  |

## Comments:

Locate Inspection completed 2019-08-15 as per inspection # 4207888. CCTV Inspection completed 2021-11-07 as per Inspection #4214685.

Clean Out is ~23.9m from West property line of Lot 37. Curb Stop is ~25.0m from West property line of Lot 37. Services are located in centre of Lot 37.