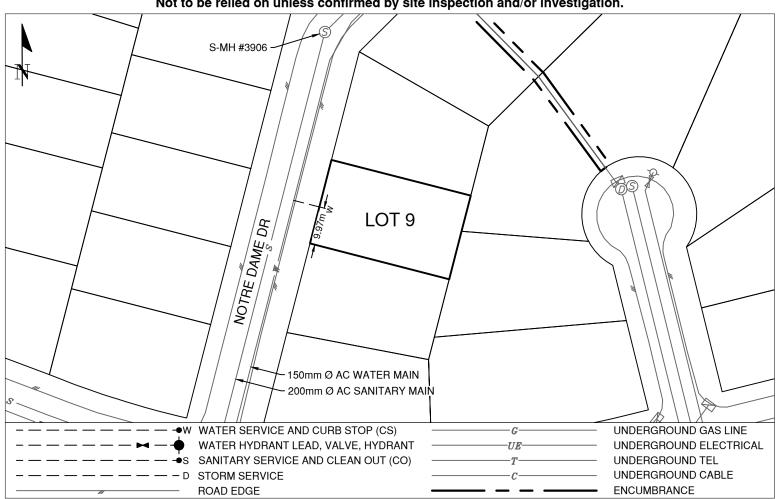

## **Lot Services Sketch**

| PID:   | 011897481 |
|--------|-----------|
| SD/MU: | -         |
| WO:    | -         |

Civic Address: 2945 NOTRE DAME DR

Legal Description: Lot: 9 District Lot: 753 Plan: 16085

## Comments:

Water Service is ~10.0m from the South West property corner of Lot 9.

Inspection # 4207902 completed 2021-08-16

NOT TO SCALE The information contained herein is for internal use only. Not to be relied on unless confirmed by site inspection and/or investigation.