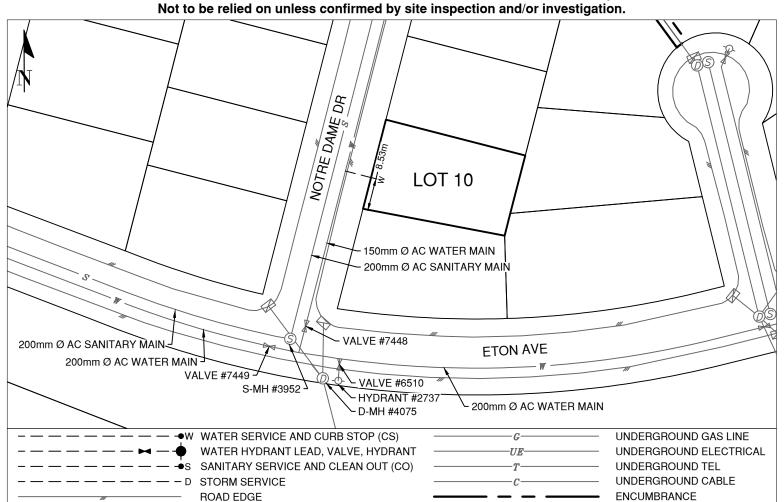

## **Lot Services Sketch**

| PID:   | 011897261 |
|--------|-----------|
| SD/MU: | -         |
| WO:    | -         |

Civic Address: 2965 NOTRE DAME DR

Legal Description: Lot: 10 District Lot: 753 Plan: 16085

## Comments:

Water Service is ~8.5m from the South West property corner of Lot 10.

Inspection #4207906 completed 2021-08-16

NOT TO SCALE The information contained herein is for internal use only.