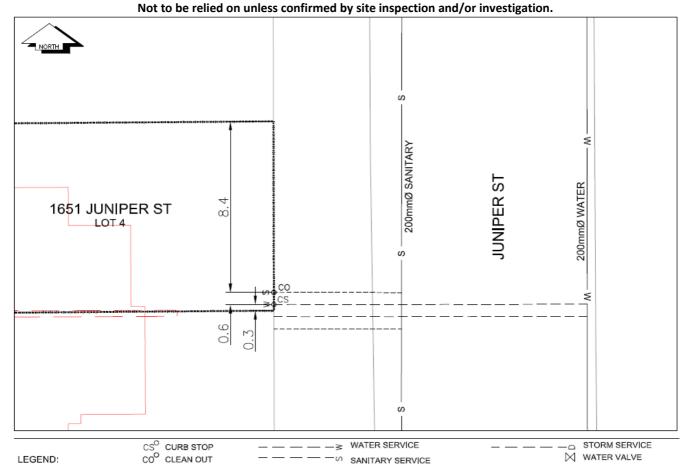

## Civic Address:1651 Juniper StLegal Description:Lot: 4 Block: 259 District Lot: 343 Plan: 1268

| Service<br>Type                        | Diameter<br>(mm)                   | Material                | Invert Elev<br>at main (m) | Invert Elev at<br>property line (m) | Invert Elev at service end (m) | Distance into<br>property (m) | Installation<br>Date |
|----------------------------------------|------------------------------------|-------------------------|----------------------------|-------------------------------------|--------------------------------|-------------------------------|----------------------|
| Sanitary                               | 100mm                              | PVC                     | -                          | -                                   | -                              | -                             | May 2013             |
| Water                                  | 20mm                               | Copper                  | -                          | -                                   | -                              | -                             | May 2013             |
| Storm                                  | N/A                                | N/A                     | -                          | -                                   | -                              | -                             |                      |
| Distance from dov<br>Distance from dov | vnstream San MH<br>vnstream Stm MH | 3198<br>-               |                            | ostream San MH<br>ostream Stm MH    | 3993<br>-                      | 72.00                         |                      |
| Distance nom uov                       |                                    | -                       | towarus up                 |                                     | -                              |                               |                      |
| -                                      |                                    |                         | <i>c</i> :                 |                                     | <u>.</u>                       | •                             |                      |
| Power                                  | Size                               | Communications          | Size                       | Cable                               | Size                           | Gas                           | Size                 |
| <b>Power</b><br>BC Hydro               | Size<br>-                          | Communications<br>Telus | Size<br>-                  | Cable<br>Shaw                       | Size<br>-                      | Gas<br>FortisBC               | Size                 |
|                                        | -                                  |                         | -                          |                                     | -                              |                               | Size<br>-            |