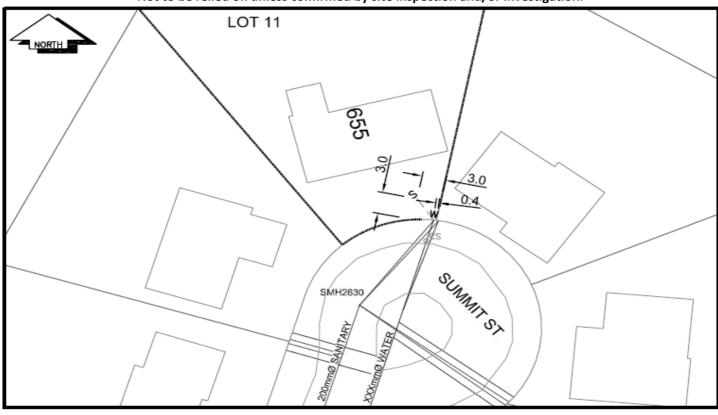

## City of Prince George **History Sheet**

| 011881615 | PID:   |
|-----------|--------|
|           | SD/MU: |
|           | WO:    |

Civic Address: 655 Summit St

Legal Description: Lot: 11 District Lot: 2610 Plan: 16227

| Service<br>Type | Diameter<br>(mm) | Material | Invert Elev<br>at main (m) | Invert Elev at property line (m) | Invert Depth at service end (m) | Distance into property (m) | Installation<br>Date |
|-----------------|------------------|----------|----------------------------|----------------------------------|---------------------------------|----------------------------|----------------------|
| Sanitary        | 100mm            | AC       | -                          | 601.28                           | 2.22                            | 3.00                       | January 1966         |
| Water           | 20mm             | Copper   | -                          | -                                | -                               | -                          | January 1966         |
| Storm           | N/A              | N/A      | -                          | -                                | -                               | -                          |                      |

| Service Connection Location                                 | Sanitary (m) | Storm (m) |
|-------------------------------------------------------------|--------------|-----------|
| 100mm sanitary service connected to San MH2630              | -            |           |
| Distance from downstream Stm MH - towards upstream Stm MH - |              |           |

NOT TO SCALE The information contained herein is for internal use only. Not to be relied on unless confirmed by site inspection and/or investigation.