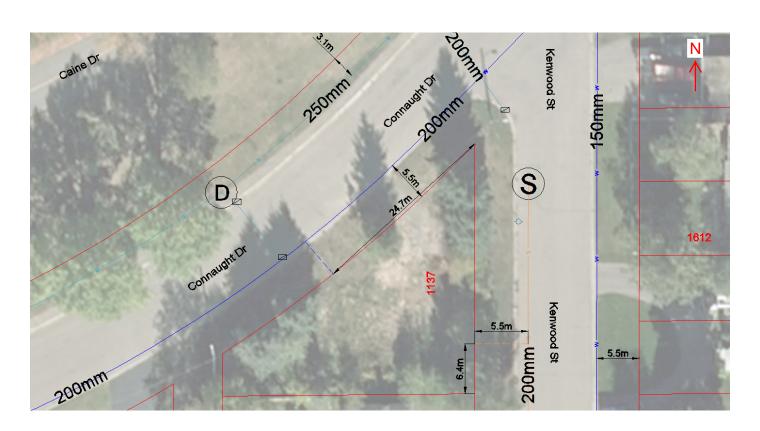

## City of Prince George HISTORY SHEET

Installation Date: PID: 011 873 337

Legal: Lot 1 Blk: 260 DL: 343 PL: 1268

Address: 1137 Connaught Drive

Fibreoptics Depth: Connected:

Sanitary Connection #: 591 Size: 100mm Material: PVC Depth: Connected: Y

Water Connection #: 7620 Size: 20mm Material: CU Depth: Connected: Y

Storm Connection #: Size: Material: Depth: Connected

Cash Receipt Nos: Water Sanitary Storm

Curb from Property Line 4.877m Pavement Width 10.373m

Shaw

Terasen Yes

**Information Sheets:** 

**Comments:** 

The information contained herein is for internal use only. Not to be relied upon unless confirmed by site inspection and/or investigation.