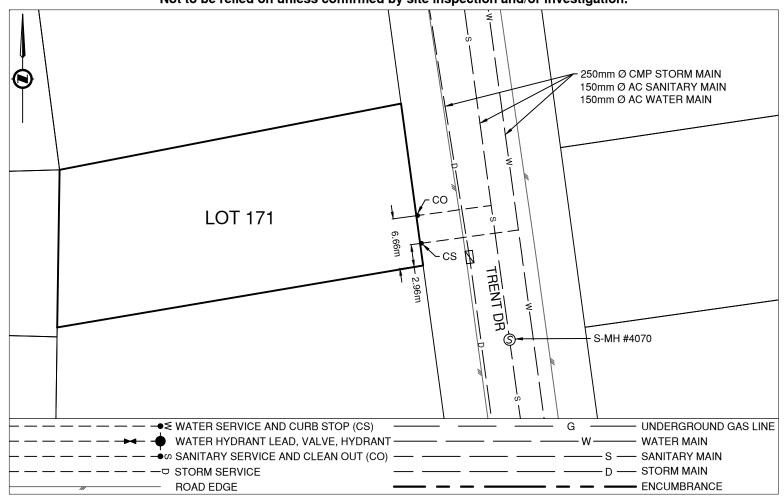

| Sanitary Service Connection Location Notes    | Storm Service Connection Location Notes |  |  |
|-----------------------------------------------|-----------------------------------------|--|--|
| Distance from downstream SAN MH #4070: 17.97m | Distance from downstream STM MH #: N/A  |  |  |
| Distance to upstream SAN MH #4068: 62.19m     | Distance to upstream STM MH #: N/A      |  |  |

## Comments:

Curb Stop is ~3.0m from the South East corner of Lot 171. Clean Out is ~6.7m from the South East corner of Lot 171.

Inspection #4229724 completed 2022-06-13.

NOT TO SCALE The information contained herein is for internal use only. Not to be relied on unless confirmed by site inspection and/or investigation.