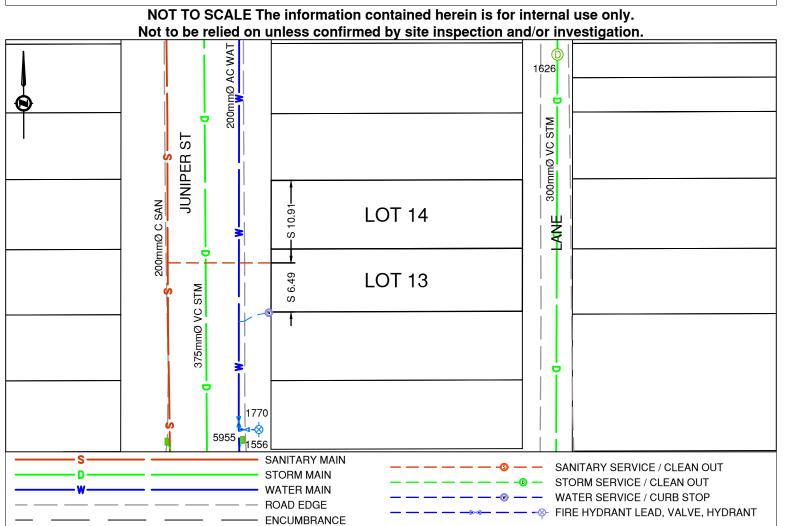

## CITY OF PRINCE GEORGE Civic Address: 1864 Juniper St

Legal Description: Lot: 13 & 14 Block: 307 District Lot: 343 Plan: 1268

| Service Type                                 | Diameter<br>(mm)      | Material          | Invert Elev @<br>Main (m) | Invert Elev @<br>Property Line (m) |                                         | Invert Elev @<br>Service End ( | -              | nce into<br>erty (m) | nstallation Date |
|----------------------------------------------|-----------------------|-------------------|---------------------------|------------------------------------|-----------------------------------------|--------------------------------|----------------|----------------------|------------------|
| Sanitary                                     | Unknown               | Unknown           | -                         | -                                  |                                         | -                              |                | -                    | Jan 1957         |
| Water                                        | 20                    | COPPER            | -                         | -                                  |                                         | -                              |                | -                    | Nov 2020         |
| Storm                                        | N/A                   | -                 | -                         | -                                  |                                         | -                              |                | -                    | -                |
| Sanitary Service Connection Location Notes   |                       |                   |                           |                                    | Storm Service Connection Location Notes |                                |                |                      |                  |
| Distance from downstream SAN MH #3308: 40.7m |                       |                   |                           |                                    | Distance from downstream STM MH #: N/A  |                                |                |                      |                  |
| Distance to upstream SAN MH #3204: 71.4m     |                       |                   |                           |                                    | Distance to upstream STM MH #: N/A      |                                |                |                      |                  |
|                                              |                       |                   | Mis                       | scellaned                          | ous Utilities                           |                                |                |                      |                  |
| Power                                        |                       | (                 | Communications            |                                    | Cable                                   |                                |                | Gas                  |                  |
| BC Hydro                                     |                       |                   | TELUS                     |                                    | Shaw Cable                              |                                |                | FortisBC             |                  |
| Overhead Service                             |                       |                   | Overhead Service          |                                    | Overhead Service                        |                                |                | Underground Service  |                  |
| nstallation By: City of Prince George        |                       |                   |                           |                                    | -                                       | Draft Date:                    | Feb 2024       | Survey Date          | e: July 2022     |
|                                              |                       |                   |                           | Comn                               | nents:                                  |                                |                |                      |                  |
| Water Service is or                          | n property line at th | e corner of Lot 1 | 2/13. Sanitary Serv       | ice is ~10                         | .9m South from t                        | he North West cor              | ner of Lot 14. |                      |                  |