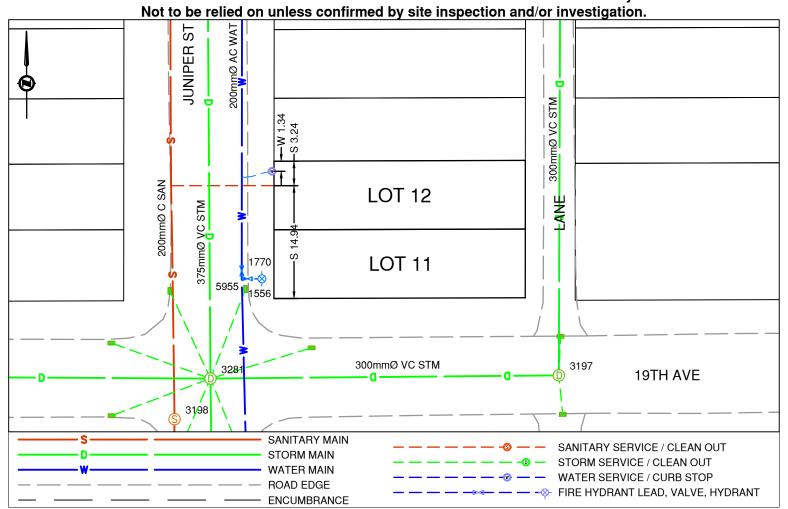

011817836 PID: 011817852

**PRINCE GEORGE** 

Civic Address: 1880 Juniper St

Legal Description: Lot: 11 & 12 Block: 307 District Lot: 343 Plan: 1268

| Service Type | Diameter<br>(mm) | Material | Invert Elev @<br>Main (m) | Invert Elev @<br>Property Line (m) | Invert Elev @<br>Service End (m) | Distance into<br>Property (m) | Installation Date |
|--------------|------------------|----------|---------------------------|------------------------------------|----------------------------------|-------------------------------|-------------------|
| Sanitary     | Unknown          | Unknown  | -                         | -                                  | -                                | -                             | Jan 1957          |
| Water        | 20               | COPPER   | -                         | -                                  | -                                | -                             | Nov 2020          |
| Storm        | N/A              | -        | -                         | -                                  | -                                | -                             | -                 |

| Sanitary Service Connection Location Notes   | Storm Service Connection Location Notes |  |  |
|----------------------------------------------|-----------------------------------------|--|--|
| Distance from downstream SAN MH #3308: 31.0m | Distance from downstream STM MH #: N/A  |  |  |
| Distance to upstream SAN MH #3204: 81.8m     | Distance to upstream STM MH #: N/A      |  |  |

## Comments:

Water Service is ~1.3m South from the North West corner of Lot 12. Sanitary Service is ~3.2m South from the North West corner of Lot 12.

NOT TO SCALE The information contained herein is for internal use only.