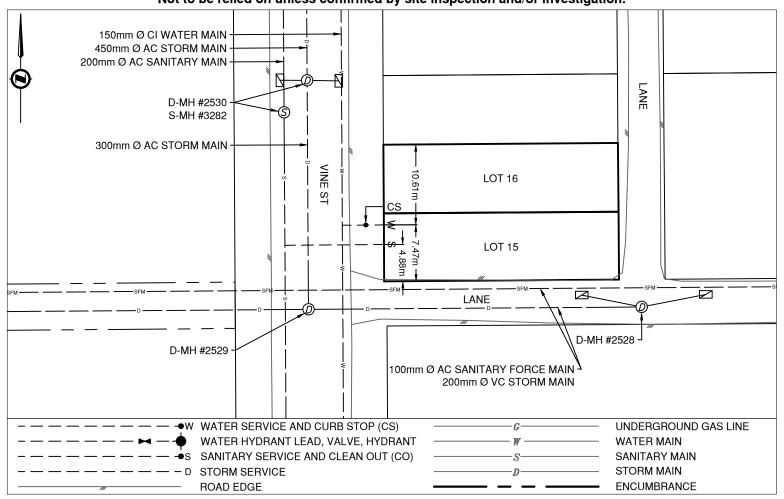

## **Lot Services Sketch**

| PID:   | 011795522<br>011795531 |
|--------|------------------------|
| SD/MU: | -                      |
| WO.    | -                      |

Civic Address: 1982 VINE STREET

Legal Description: Lot: 15 & 16 Block: 330 District Lot: 343 Plan: 1268

| Service Type | Diameter<br>(mm) | Material | Invert Elev<br>@ Main (m) | Invert Elev @<br>Property Line (m) | Invert Elev @<br>Service End (m) | Distance into<br>Property (m) | Installation<br>Date |
|--------------|------------------|----------|---------------------------|------------------------------------|----------------------------------|-------------------------------|----------------------|
| Sanitary     | 100              | AC       | -                         | -                                  | -                                | -                             | January 1971         |
| Water        | 13               | COPPER   | -                         | -                                  | -                                | -                             | January 1971         |
| Storm        | N/A              | -        | -                         | -                                  | -                                | -                             | -                    |

| Sanitary Service Connection Location Notes    | Storm Service Connection Location Notes |  |  |
|-----------------------------------------------|-----------------------------------------|--|--|
| Distance from downstream SAN MH #3282: 17.58m | Distance from downstream STM MH #: N/A  |  |  |
| Distance to upstream SAN MH #3287: 28.14m     | Distance to upstream STM MH #: N/A      |  |  |

## Comments:

Sanitary Service is ~4.9m from the South West corner of Lot 15. Curb Stop is ~7.5m from the South West corner of Lot 15.

Inspection #4143167 completed 2021-02-16.