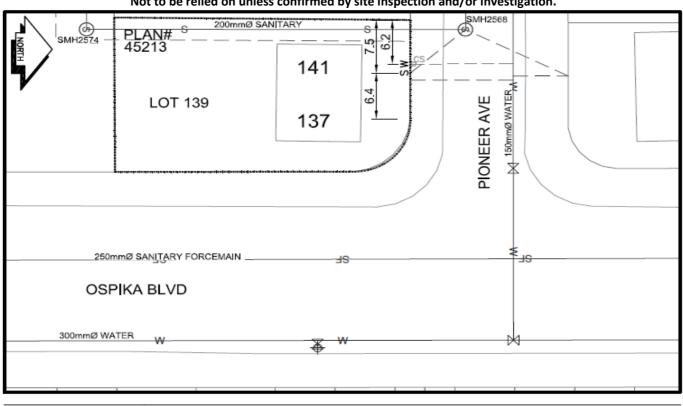

## City of Prince George **History Sheet**

| 011775327 | PID:   |
|-----------|--------|
|           | SD/MU: |
|           | WO:    |

Civic Address: 137, 141 Pioneer Ave

Legal Description: Lot: 011775327 District Lot: 2610 Plan: 16510

| Service<br>Type | Diameter<br>(mm) | Material | Invert Elev<br>at main (m) | Invert Elev at property line (m) | Invert Depth at service end (m) | Distance into property (m) | Installation<br>Date |
|-----------------|------------------|----------|----------------------------|----------------------------------|---------------------------------|----------------------------|----------------------|
| Sanitary        | 100mm            | AC       | -                          | 602.12                           | 1.90                            | -                          | January 1966         |
| Water           | 20mm             | Copper   | -                          | -                                | -                               | =                          | January 1966         |
| Storm           | N/A              | N/A      | -                          | -                                | -                               | -                          |                      |

| Service Connection Location                               |   | Sanitary (m) | Storm (m) |
|-----------------------------------------------------------|---|--------------|-----------|
| 100mm Sanitary service connected to San MH2568            |   | -            |           |
| Distance from downstream Stm MH - towards upstream Stm MH | - |              |           |

## NOT TO SCALE The information contained herein is for internal use only. Not to be relied on unless confirmed by site inspection and/or investigation.