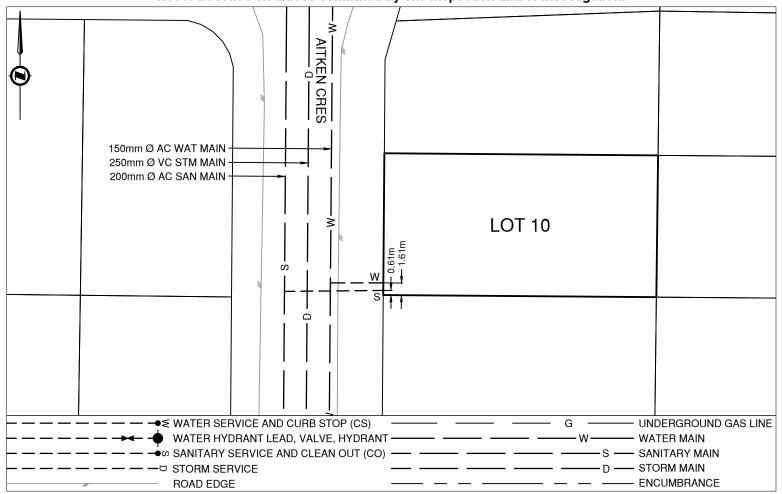

## **Lot Services Sketch**

PID:

011746947

Civic Address: 108 AITKEN CRES

Legal Description: Lot: 10 District Lot: 913 Plan: 16511

| Service Type | Diameter<br>(mm) | Material | Invert Elev<br>@ Main (m) | Invert Elev @<br>Property Line (m) | Invert Elev @<br>Service End (m) | Distance into<br>Property (m) | Installation<br>Date |
|--------------|------------------|----------|---------------------------|------------------------------------|----------------------------------|-------------------------------|----------------------|
| Sanitary     | 100              | AC       | -                         | -                                  | -                                | -                             | January 1968         |
| Water        | 19               | COPPER   | -                         | -                                  | -                                | -                             | January 1972         |
| Storm        | N/A              | -        | -                         | -                                  | -                                | -                             | -                    |

## Comments:

Sanitary Service is ~0.6m North from the Southwest corner of Lot 10. Water Service is ~1.6m North from the Southwest corner of Lot 10.