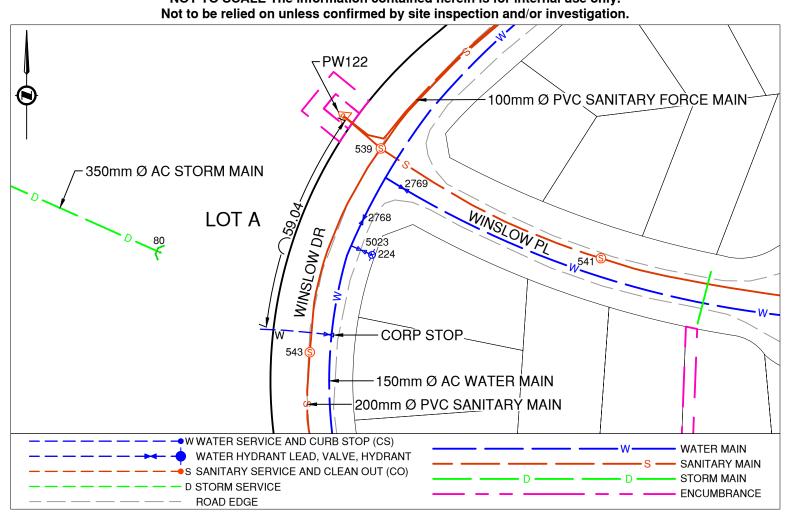

## **Lot Services Sketch**

PID:

011738651

Civic Address: 3740 WINSLOW DR

Legal Description: Lot: A District Lot: 4047 Plan: 16588 (REM)

| Service Type | Diameter<br>(mm) | Material | Invert Elev<br>@ Main (m) | Invert Elev @<br>Property Line (m) | Invert Elev @<br>Service End (m) | Distance into Property (m) | Installation<br>Date |
|--------------|------------------|----------|---------------------------|------------------------------------|----------------------------------|----------------------------|----------------------|
| Sanitary     | N/A              | -        | -                         | -                                  | -                                | -                          | -                    |
| Water        | 100              | COPPER   | 708.2                     | 708.3                              | 708.2                            | 3.4                        | October 2017         |
| Storm        | N/A              | -        | -                         | -                                  | -                                | -                          | -                    |

## Comments:

Water Service is ~53.2m Southwest from PW122. SR 3175366

NOT TO SCALE The information contained herein is for internal use only.