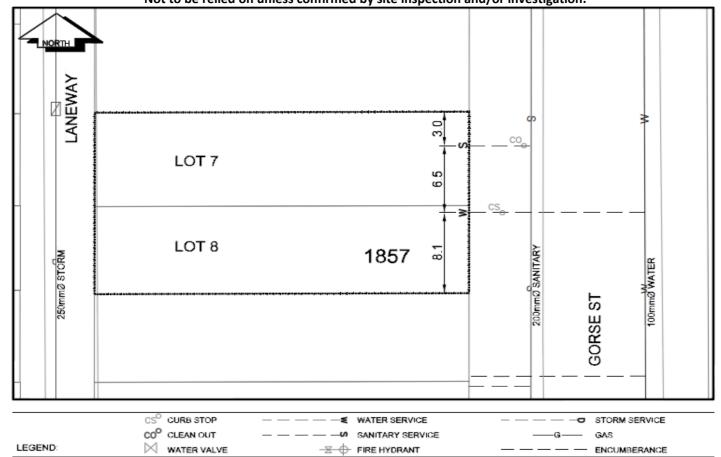

## City of Prince George **History Sheet**

| PID:   | 011704594 |
|--------|-----------|
|        | 011704608 |
| SD/MU: |           |
| WO:    |           |

Civic Address: 1857 Gorse St

Legal Description: Lot: 7, 8 Block: 304 District Lot: 343 Plan: 16864

| Service<br>Type | Diameter<br>(mm) | Material | Invert Elev<br>at main (m) | Invert Elev at property line (m) | Invert Elev at service end (m) | Distance into property (m) | Installation<br>Date |
|-----------------|------------------|----------|----------------------------|----------------------------------|--------------------------------|----------------------------|----------------------|
| Sanitary        | 100mm            | AC       | 574.36                     | -                                | 574.73                         | -                          | January 1956         |
| Water           | 20mm             | Copper   | -                          | -                                | -                              | -                          | January 1956         |
| Storm           | N/A              | N/A      | -                          | -                                | -                              | -                          |                      |

| Service Connection Location     |      |                         |      | Sanitary (m) | Storm (m) |
|---------------------------------|------|-------------------------|------|--------------|-----------|
| Distance from downstream San MH | 3315 | towards upstream San MH | 3211 | 48.36        |           |
| Distance from downstream Stm MH | -    | towards upstream Stm MH | -    |              |           |

NOT TO SCALE The information contained herein is for internal use only. Not to be relied on unless confirmed by site inspection and/or investigation.