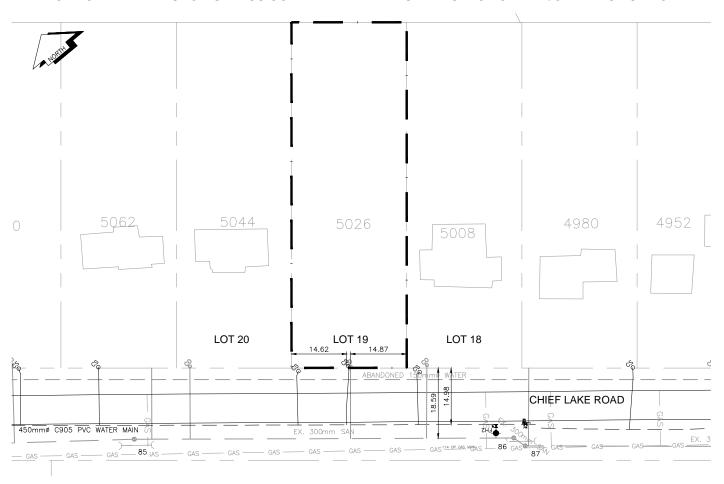

## City of Prince George HISTORY SHEET

| PID: 0                  | 11699817        |                 | Scale: 1:1000          |                |                          |                       |      |         |                                     |  |
|-------------------------|-----------------|-----------------|------------------------|----------------|--------------------------|-----------------------|------|---------|-------------------------------------|--|
| Legal: 1                | 19              |                 |                        |                |                          | D.L.:                 | 2424 |         | PLAN: 10807                         |  |
| Address: 5              | 026CHIEF LAP    | KE RO           | AD                     |                |                          |                       |      |         |                                     |  |
| Sanitary C              | onnection: 1664 | .7              | SIZE:                  | 100mmØ         | MATERIAL:                | PVC                   | INV. | 759.93m | CONNECTED                           |  |
| Water Con               | nection:        |                 | SIZE:                  | 19mmØ          | MATERIAL:                | COPPER                | INV. | 760.11m | CONNECTED                           |  |
| Storm Con               | nection:        |                 | SIZE                   |                | MATERIAL                 |                       | INV. |         |                                     |  |
| Cash Rece               | eipt No's:      |                 |                        | WATER          |                          | SANITARY              |      |         | STORM                               |  |
| CURB FROM PROPERTY LINE |                 |                 |                        | PAVEMENT WIDTH |                          |                       |      |         |                                     |  |
| HYDRO                   | -               |                 |                        |                |                          | O/H CONNECTION        |      |         |                                     |  |
| TELEPHO                 | NE -            |                 |                        |                |                          | O/H CONNECTION        |      |         |                                     |  |
| GAS                     | _               |                 |                        |                |                          |                       |      |         |                                     |  |
| Information             | n Sheets:       |                 | -                      |                |                          |                       |      |         |                                     |  |
| Comments                | s:              | cs <sup>o</sup> | CURB STOP<br>CLEAN OUT |                | ———≽ WATER<br>——∽ SANITA | SERVICE<br>RY SERVICE |      |         | —— GAS —— GAS<br>—— E —— ELECTRICAL |  |

## THE INFORMATION CONTAINED HEREIN IS FOR INTERNAL USE ONLY. NOT TO BE RELIED UPON UNLESS CONFIRMED BY THE SITE INSPECTION AND/OR INVESTIGATION

| SANITARY, STORM & WATER SERVICE INVERTS                                                          | SANITARY | WATER    | STORM |
|--------------------------------------------------------------------------------------------------|----------|----------|-------|
| Distance from San. M.H. <u>86</u> toward San. M.H. <u>85</u> to lot service connection point is: | 43.17m   | 44.26m   |       |
|                                                                                                  |          |          |       |
| 2. Main Size at connection point is                                                              | 100mmØ   | 19mmØ    |       |
| 3. Obvert of main at conn. stub point is                                                         | 757.43m  | 760.26m  |       |
| 4. Obvert at service end is                                                                      |          | 760.13m  |       |
| 5. Cover at property line in meters                                                              |          |          |       |
| 6. Survey Date: NOV 2014 Book Ref.:1035-55 By:L&M                                                |          |          |       |
|                                                                                                  |          |          |       |
|                                                                                                  |          |          |       |
|                                                                                                  |          |          |       |
|                                                                                                  |          |          |       |
|                                                                                                  |          |          |       |
|                                                                                                  |          |          |       |
|                                                                                                  |          |          |       |
|                                                                                                  |          |          |       |
| SANITARY HISTORY:                                                                                |          |          |       |
| DATE INSTALLED: -                                                                                |          |          |       |
| INSTALLED BY: -                                                                                  |          |          |       |
| INOTALLED DT                                                                                     |          |          |       |
|                                                                                                  |          |          |       |
|                                                                                                  |          |          |       |
|                                                                                                  |          |          |       |
|                                                                                                  |          |          |       |
|                                                                                                  |          |          |       |
|                                                                                                  |          |          |       |
|                                                                                                  |          |          |       |
|                                                                                                  |          |          |       |
| WATER HISTORY:                                                                                   |          |          |       |
| DATE INSTALLED: SEPT 2014                                                                        |          |          |       |
| INSTALLED BY: CoPG                                                                               |          |          |       |
|                                                                                                  |          |          |       |
|                                                                                                  |          |          |       |
|                                                                                                  |          |          |       |
|                                                                                                  |          |          |       |
|                                                                                                  |          |          |       |
|                                                                                                  |          |          |       |
|                                                                                                  |          |          |       |
|                                                                                                  |          |          |       |
|                                                                                                  |          |          |       |
|                                                                                                  |          |          |       |
| STORM HISTORY:                                                                                   |          |          |       |
| DATE INSTALLED: -                                                                                |          |          |       |
| INSTALLED BY: -                                                                                  |          |          |       |
|                                                                                                  |          |          |       |
|                                                                                                  |          |          |       |
|                                                                                                  |          |          |       |
|                                                                                                  |          |          |       |
|                                                                                                  |          |          |       |
|                                                                                                  |          | <u> </u> |       |