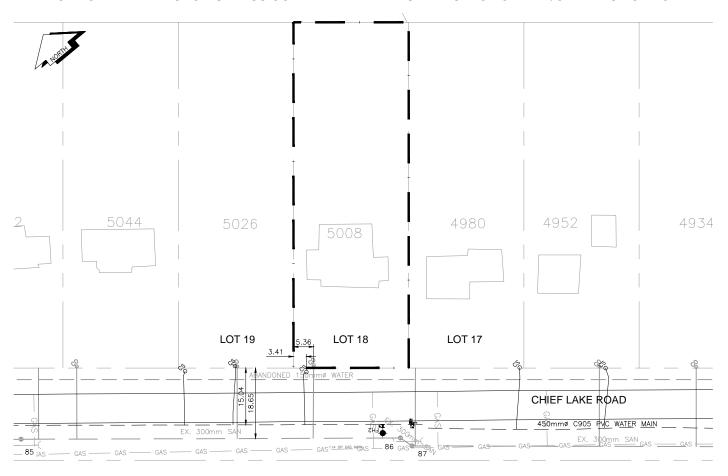

## City of Prince George HISTORY SHEET

| PID:                    | 011699787       | Scale: 1:1000   |                        |        |                            |                       |        |         |                                     |  |
|-------------------------|-----------------|-----------------|------------------------|--------|----------------------------|-----------------------|--------|---------|-------------------------------------|--|
| Legal:                  | 18              |                 |                        |        |                            | D.L.                  | : 2424 |         | PLAN: 10807                         |  |
| Address:                | 5008 CHIEF L    | AKE RO          | AD                     |        |                            |                       |        |         |                                     |  |
| Sanitary                | Connection: 166 | 648             | SIZE:                  | 100mmØ | MATERIAL:                  | PVC                   | INV.   | 759.73m | CONNECTED                           |  |
| Water Co                | onnection:      |                 | SIZE:                  | 19mmØ  | MATERIAL:                  | COPPER                | INV.   | 759.87m | CONNECTED                           |  |
| Storm Co                | onnection:      |                 | SIZE                   |        | MATERIAL                   |                       | INV.   |         |                                     |  |
| Cash Re                 | ceipt No's:     |                 |                        | WATER  |                            | SANITARY              |        |         | STORM                               |  |
| CURB FROM PROPERTY LINE |                 |                 |                        |        | PAVEMENT WIDTH             |                       |        |         |                                     |  |
| HYDRO                   |                 | -               |                        |        |                            | O/H CONNECTION        |        |         |                                     |  |
| TELEPH                  | ONE             | -               |                        |        |                            | O/H CONNECTION        |        |         |                                     |  |
| GAS                     |                 | -               |                        |        |                            |                       |        |         |                                     |  |
| Informati               | on Sheets:      |                 | -                      |        |                            |                       |        |         |                                     |  |
| Commen                  | nts:            | cs <sup>o</sup> | CURB STOP<br>CLEAN OUT |        | ———≽ WATER<br>——─── SANITA | SERVICE<br>RY SERVICE |        |         | —— GAS —— GAS<br>—— E —— ELECTRICAL |  |

## THE INFORMATION CONTAINED HEREIN IS FOR INTERNAL USE ONLY. NOT TO BE RELIED UPON UNLESS CONFIRMED BY THE SITE INSPECTION AND/OR INVESTIGATION

| SANITARY, STORM & WATER SERVICE INVERTS                                                          | SANITARY | WATER   | STORM |
|--------------------------------------------------------------------------------------------------|----------|---------|-------|
| Distance from San. M.H. <u>86</u> toward San. M.H. <u>85</u> to lot service connection point is: | 23.07m   | 25.25m  |       |
|                                                                                                  |          |         |       |
| 2. Main Size at connection point is                                                              | 100mmØ   | 19mmØ   |       |
| 3. Obvert of main at conn. stub point is                                                         | 757.37m  | 760.00m |       |
| 4. Obvert at service end is                                                                      |          | 759.89m |       |
| 5. Cover at property line in meters                                                              |          |         |       |
| 6. Survey Date: NOV 2014 Book Ref.:1035-55 By:L&M                                                |          |         |       |
|                                                                                                  |          |         |       |
|                                                                                                  |          |         |       |
|                                                                                                  |          |         |       |
|                                                                                                  |          |         |       |
|                                                                                                  |          |         |       |
|                                                                                                  |          |         |       |
|                                                                                                  |          |         |       |
|                                                                                                  |          |         |       |
| SANITARY HISTORY:                                                                                |          |         |       |
| DATE INSTALLED: -                                                                                |          |         |       |
| INSTALLED BY: -                                                                                  |          |         |       |
| THO THE LEB DI.                                                                                  |          |         |       |
|                                                                                                  |          |         |       |
|                                                                                                  |          |         |       |
|                                                                                                  |          |         |       |
|                                                                                                  |          |         |       |
|                                                                                                  |          |         |       |
|                                                                                                  |          |         |       |
|                                                                                                  |          |         |       |
|                                                                                                  |          |         |       |
| WATER HISTORY:                                                                                   |          |         |       |
| DATE INSTALLED: SEPT 2014                                                                        |          |         |       |
| INSTALLED BY: CoPG                                                                               |          |         |       |
|                                                                                                  |          |         |       |
|                                                                                                  |          |         |       |
|                                                                                                  |          |         |       |
|                                                                                                  |          |         |       |
|                                                                                                  |          |         |       |
|                                                                                                  |          |         |       |
|                                                                                                  |          |         |       |
|                                                                                                  |          |         |       |
|                                                                                                  |          |         |       |
| 0.7001411070014                                                                                  |          |         |       |
| STORM HISTORY:                                                                                   |          |         |       |
| DATE INSTALLED: -                                                                                |          |         |       |
| INSTALLED BY: -                                                                                  |          |         |       |
|                                                                                                  |          |         |       |
|                                                                                                  |          |         |       |
|                                                                                                  |          |         |       |
|                                                                                                  |          |         |       |
|                                                                                                  |          |         |       |
|                                                                                                  |          |         |       |