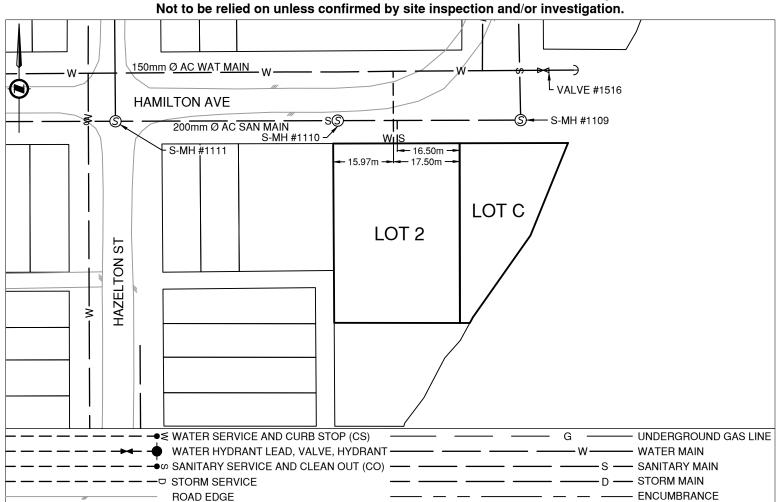

## **Lot Services Sketch**

007245394

011689374

PID:

Civic Address: 723 HAMILTON AVE

Legal Description: Lot: 2 & C District Lot: 934 Plan: 26156 & 16790

| Service Type | Diameter<br>(mm) | Material | Invert Elev<br>@ Main (m) | Invert Elev @<br>Property Line (m) | Invert Elev @<br>Service End (m) | Distance into Property (m) | Installation<br>Date |
|--------------|------------------|----------|---------------------------|------------------------------------|----------------------------------|----------------------------|----------------------|
| Sanitary     | 100              | AC       | -                         | -                                  | -                                | -                          | January 1971         |
| Water        | 19               | COPPER   | -                         | -                                  | -                                | -                          | January 1955         |
| Storm        | N/A              | -        | -                         | -                                  | -                                | -                          | -                    |

| Sanitary Service Connection Location Notes    | Storm Service Connection Location Notes |  |  |
|-----------------------------------------------|-----------------------------------------|--|--|
| Distance from downstream SAN MH #1109: 32.67m | Distance from downstream STM MH #: N/A  |  |  |
| Distance to upstream SAN MH #1110: 15.74m     | Distance to upstream STM MH #: N/A      |  |  |

## Comments:

Sanitary Service is ~16.5m West from the North East corner of Lot 2. Water Service is ~17.5m West from the North East corner of Lot 2.

NOT TO SCALE The information contained herein is for internal use only. lot to be relied on unless confirmed by site inspection and/or investigation.