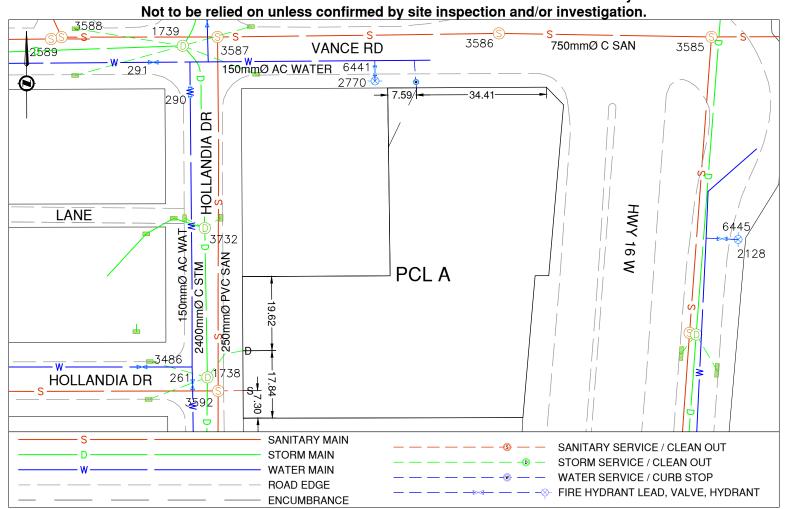

## PRINCE GEORGE

Civic Address: 4014 Hollandia Dr

Legal Description: Lot: PCL A District Lot: 753 Plan: 33104 EXCEPT EPP126750

| Service Type | Diameter<br>(mm) | Material | Invert Elev @<br>Main (m) | Invert Elev @<br>Property Line (m) | Invert Elev @<br>Service End (m) | Distance into<br>Property (m) | Installation Date |
|--------------|------------------|----------|---------------------------|------------------------------------|----------------------------------|-------------------------------|-------------------|
| Sanitary     | 150              | PVC      | 584.81                    | 584.98                             | 2.06                             | -                             | May 2022          |
| Water        | 50               | COPPER   | -                         | -                                  | -                                | -                             | Jan 1966          |
| Storm        | 250              | PVC      | 584.26                    | -                                  | -                                | -                             | Jan 1966          |

| Sanitary Service Connection Location Notes   | Storm Service Connection Location Notes      |  |  |
|----------------------------------------------|----------------------------------------------|--|--|
| Distance from downstream SAN MH #3592: 0.00m | Distance from downstream STM MH #1738: 0.00m |  |  |
| Distance to upstream SAN MH #3592: 0.00m     | Distance to upstream STM MH #1738: 0.00m     |  |  |

## Comments:

Water Service is ~8.0m East from the North North West Corner of PCL A. Sanitary Service is ~7.3m North from the South West corner of PCL A.

Storm Service is ~17.8m North from the South West corner of PCL A.