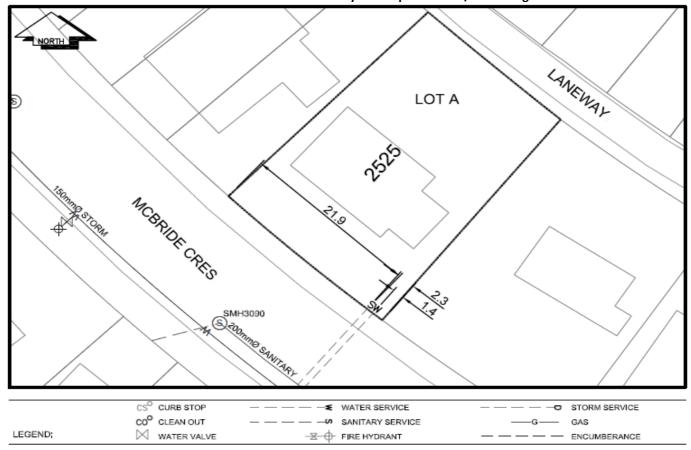

## City of Prince George **History Sheet**

| 011547308 | PID:   |
|-----------|--------|
| :         | SD/MU: |
| :         | WO:    |

Civic Address: 2525 McBride Cres Legal Description: Lot: A District Lot: 343 Plan: 17206

| Service<br>Type                                             | Diameter<br>(mm)   | Material          | Invert Elev<br>at main (m) | Invert Elev at<br>property line (m) | Invert Elev at service end (m) | Distance into<br>property (m) | Installation<br>Date |
|-------------------------------------------------------------|--------------------|-------------------|----------------------------|-------------------------------------|--------------------------------|-------------------------------|----------------------|
| Sanitary                                                    | 100mm              | AC                | -                          | 582.58                              | -                              | -                             | January 1957         |
| Water                                                       | 20mm               | Copper            | -                          | -                                   | -                              | -                             | January 1957         |
| Storm                                                       | N/A                | N/A               | -                          | -                                   | -                              | -                             |                      |
| Service Connection                                          | Sanitary (m)       | Storm (m)         |                            |                                     |                                |                               |                      |
| Distance from do                                            | wnstream San MH    | 3092              | towards up                 | ostream San MH                      | 3090                           | 30.70                         |                      |
| Distance from downstream Stm MH - towards upstream Stm MH - |                    |                   |                            |                                     |                                |                               |                      |
| Power                                                       | Size               | Communications    | Size                       | Cable                               | Size                           | Gas                           | Size                 |
| BC Hydro                                                    | -                  | Telus             | -                          | Shaw                                | -                              | FortisBC                      | -                    |
| Overhead Service Overhead Service Overhead Service          |                    |                   |                            |                                     |                                |                               |                      |
| Installed by:                                               | Survey Date:       | -                 |                            |                                     |                                |                               |                      |
| Comments:                                                   | Sanitary service c | onfirmed Mar 2013 |                            |                                     |                                |                               |                      |

Overhead power in laneway

NOT TO SCALE The information contained herein is for internal use only. Not to be relied on unless confirmed by site inspection and/or investigation.