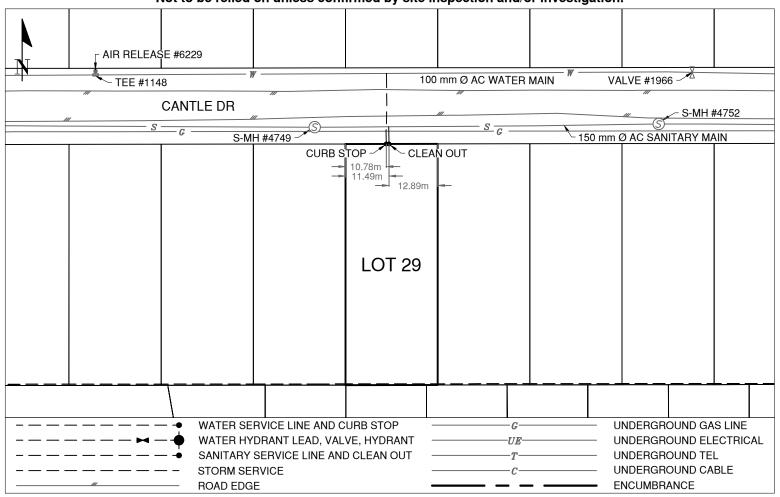

## **Lot Services Sketch**

PID: 011519045 BU: 121225 WO: 5017870 / 5017871

Civic Address: 8355 CANTLE DRIVE

Legal Description: Lot: 29 District Lot: 625 Plan: 14430

| Service Type | Diameter<br>(mm) | Material | Invert Elev<br>@ Main (m) | Invert Elev @<br>Property Line (m) | Invert Elev @<br>Service End (m) | Distance into<br>Property (m) | Installation<br>Date |
|--------------|------------------|----------|---------------------------|------------------------------------|----------------------------------|-------------------------------|----------------------|
| Sanitary     | 100              | PVC      | 743.18                    | 743.47                             | 743.61                           | 3.58                          | August 2020          |
| Water        | 19               | COPPER   | 742.89                    | 743.50                             | 743.76                           | 3.36                          | August 2020          |
| Storm        | N/A              | -        | -                         | -                                  | -                                | -                             | -                    |

| Sanitary Service Connection Location Notes    | Storm Service Connection Location Notes |  |  |
|-----------------------------------------------|-----------------------------------------|--|--|
| Distance from downstream SAN MH #4752: 71.41m | Distance from downstream STM MH #: N/A  |  |  |
| Distance to upstream SAN MH #4749: 19.59m     | Distance to upstream STM MH #: N/A      |  |  |

## Comments:

Curb Stop is ~10.8m from West property line of Lot 29. Clean Out is ~11.5m from West property line of Lot 29. Services are located centre of Lot 29.

CCTV inspection completed 2021-11-07 as per Inspection #4214680.

## NOT TO SCALE The information contained herein is for internal use only. Not to be relied on unless confirmed by site inspection and/or investigation.