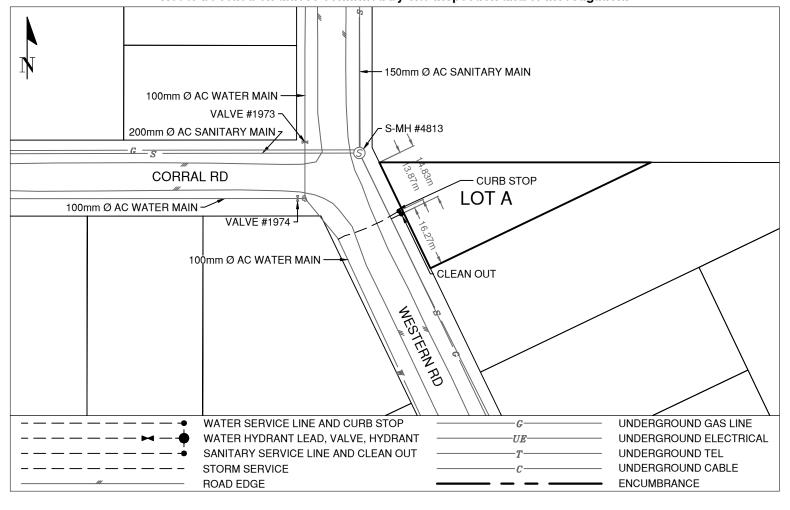

## Comments:

Curb Stop is ~18.9m from the North property line of Lot A. Clean Out is ~14.8m from the North property line of Lot A. Services are located centre of Lot A.