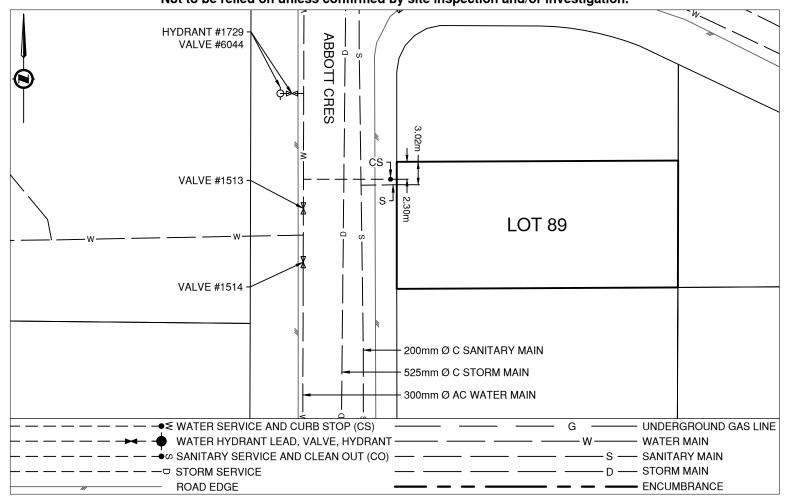

PRINCE GEORGE

| Civic Address: 2450 ABBOTT CRES                          |
|----------------------------------------------------------|
| Legal Description: Lot: 89 District Lot: 777 Plan: 17401 |

| Service Type | Diameter<br>(mm) | Material | Invert Elev<br>@ Main (m) | Invert Elev @<br>Property Line (m) | Invert Elev @<br>Service End (m) | Distance into<br>Property (m) | Installation<br>Date |
|--------------|------------------|----------|---------------------------|------------------------------------|----------------------------------|-------------------------------|----------------------|
| Sanitary     | 100              | PVC      | -                         | -                                  | -                                | -                             | January 1 1969       |
| Water        | 19               | COPPER   | -                         | -                                  | -                                | -                             | January 1 1969       |
| Storm        | N/A              | -        | -                         | -                                  | -                                | -                             | -                    |

| Sanitary Service Connection Location Notes    | Storm Service Connection Location Notes |
|-----------------------------------------------|-----------------------------------------|
| Distance from downstream SAN MH #1068: 35.31m | Distance from downstream STM MH #: N/A  |
| Distance to upstream SAN MH #1070: 68.03m     | Distance to upstream STM MH #: N/A      |

## Comments:

Curb Stop is ~2.3m from the North West corner of Lot 89. Sanitary Service is ~3.0m from the North West corner of Lot 89.

Inspection #4227904 completed 2022-05-11.

## NOT TO SCALE The information contained herein is for internal use only. Not to be relied on unless confirmed by site inspection and/or investigation.