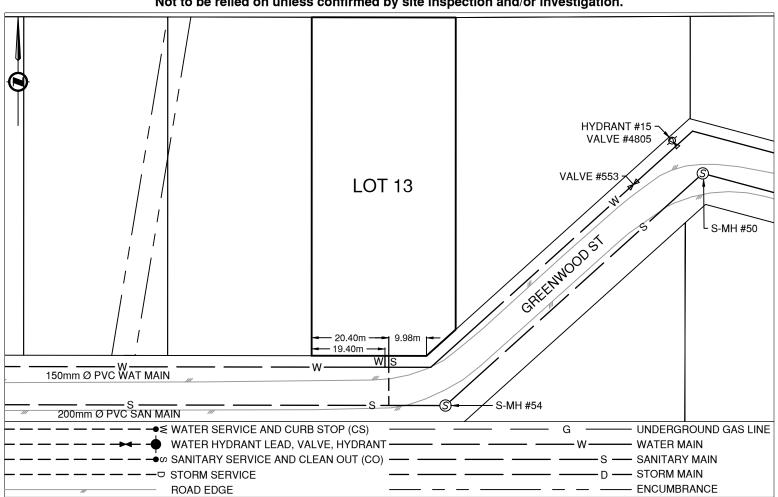

## **Lot Services Sketch**

PID:

011450657

Civic Address: 4998 GREENWOOD ST

Legal Description: Lot: 13 District Lot: 2425 Plan: 17244

| Service Type | Diameter<br>(mm) | Material | Invert Elev<br>@ Main (m) | Invert Elev @<br>Property Line (m) | Invert Elev @<br>Service End (m) | Distance into<br>Property (m) | Installation<br>Date |
|--------------|------------------|----------|---------------------------|------------------------------------|----------------------------------|-------------------------------|----------------------|
| Sanitary     | 100              | PVC      | -                         | -                                  | -                                | -                             | January 1985         |
| Water        | 19               | COPPER   | -                         | -                                  | -                                | -                             | January 1978         |
| Storm        | N/A              | -        | -                         | -                                  | -                                | -                             | -                    |

| Sanitary Service Connection Location Notes  | Storm Service Connection Location Notes |  |  |
|---------------------------------------------|-----------------------------------------|--|--|
| Distance from downstream SAN MH #54: 15.00m | Distance from downstream STM MH #: N/A  |  |  |
| Distance to upstream SAN MH #49: 137.22m    | Distance to upstream STM MH #: N/A      |  |  |

## Comments:

Water Service is ~19.4m East from the Southwest corner of Lot 13. Sanitary Service is ~20.4m East from the Southwest corner of Lot 13.