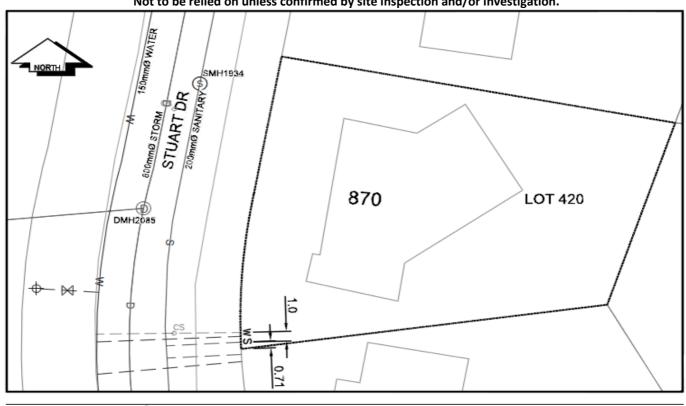

## City of Prince George **History Sheet**

| 011445122 | PID:   |
|-----------|--------|
|           | SD/MU: |
|           | WO:    |

Civic Address: 870 Stuart Drive

Legal Description: Lot: 420 District Lot: 936 Plan: 15185

| Service<br>Type | Diameter<br>(mm) | Material | Invert Elev<br>at main (m) | Invert Elev at property line (m) | Invert Depth at service end (m) | Distance into property (m) | Installation<br>Date |
|-----------------|------------------|----------|----------------------------|----------------------------------|---------------------------------|----------------------------|----------------------|
| Sanitary        | 100mm            | AC       | -                          | 598.42                           | 2.40                            | -                          | January 1965         |
| Water           | 200mm            | Copper   | -                          | -                                | -                               | -                          | August 1965          |
| Storm           | N/A              | N/A      | -                          | -                                | -                               | -                          |                      |

| Service Connection Location     |      |                         |      | Sanitary (m) | Storm (m) |
|---------------------------------|------|-------------------------|------|--------------|-----------|
| Distance from downstream San MH | 1938 | towards upstream San MH | 1934 | 75.60        |           |
| Distance from downstream Stm MH | -    | towards upstream Stm MH | -    |              |           |