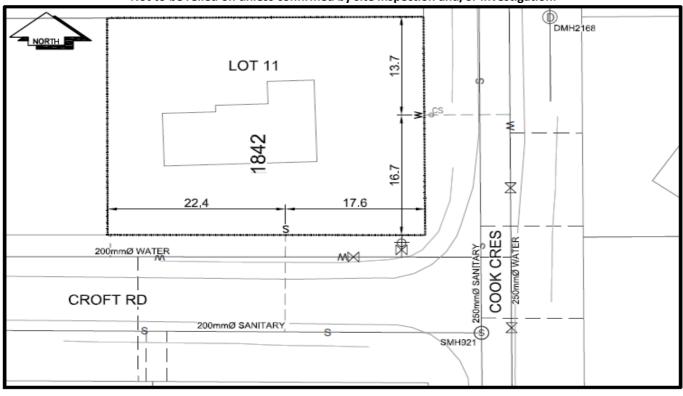

## City of Prince George **History Sheet**

| 011435496 | PID:   |
|-----------|--------|
|           | SD/MU: |
|           | WO:    |

Civic Address: 1842 Croft Road

Legal Description: Lot: 11 District Lot: 4046 Plan: 11234

| Service<br>Type | Diameter<br>(mm) | Material | Invert Elev<br>at main (m) | Invert Elev at property line (m) | Invert Elev at service end (m) | Distance into property (m) | Installation<br>Date |
|-----------------|------------------|----------|----------------------------|----------------------------------|--------------------------------|----------------------------|----------------------|
| Sanitary        | 100mm            | Unknown  | -                          | 702.91                           | -                              | -                          | January 1978         |
| Water           | 20mm             | Copper   | -                          | -                                | -                              | -                          | January 1972         |
| Storm           | N/A              | N/A      | -                          | -                                | -                              | -                          |                      |

| Service Connection Location     |     |                         |     | Sanitary (m) | Storm (m) |
|---------------------------------|-----|-------------------------|-----|--------------|-----------|
| Distance from downstream San MH | 921 | towards upstream San MH | 915 | 24.79        |           |
| Distance from downstream Stm MH | -   | towards upstream Stm MH | -   |              |           |